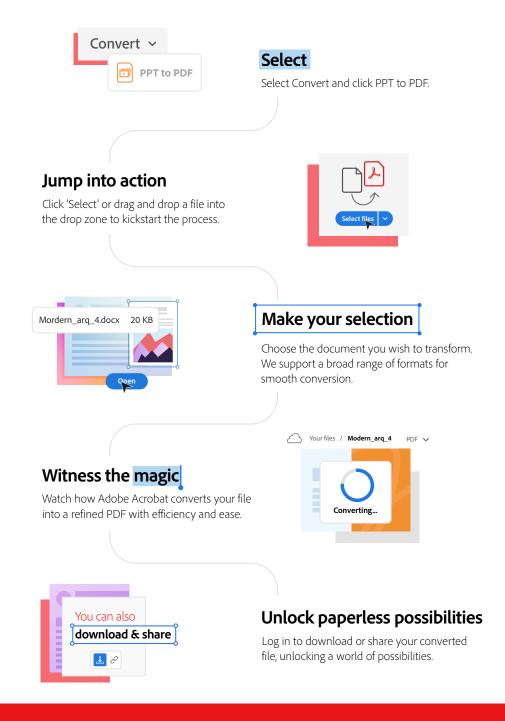

#### Convert PPT to PDF

Convert any document into a PDF, merge multiple PDFs into one, and compress large files. All within your browser, saving paper and reducing your carbon footprint.

© 2024 Adobe. All rights reserved. Adobe and the Adobe logo are either registered trademarks or trademarks of Adobe in the United States and/or other countries.