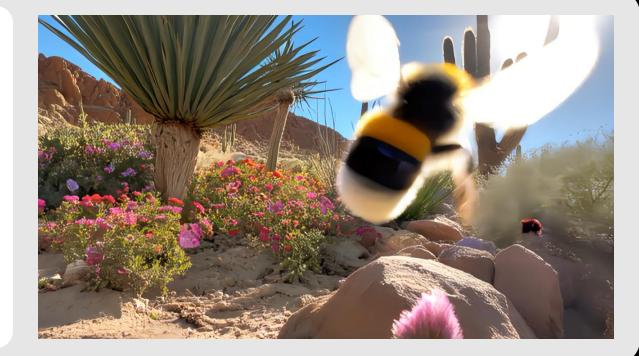

### Adobe Firefly Video Model

a beautiful lush and colorful garden with red, blue, pink, and yellow flowers in the middle of a dry desert under the torching sun. there is one single bumblebee flying around. the background has a rocky hillside. there are a variety of cactus plants in the mid ground. the bee lands on a purple thistle flower and stays there shortly before flying off. it is the middle of the day, the sun is bright and intense. the bee is center framed and flies close to the camera. the ground is sandy and covered in large rocks. cinematic. ultra high definition.