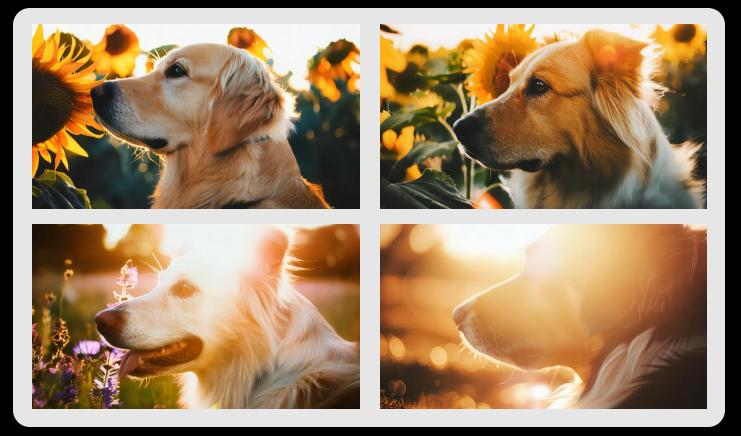

## Firefly Video Model

miniature adorable monsters made out of wool and felt, dancing

# Adobe Firefly Video Model

a dog in a field of flowers

Generate

© 2024 Adobe. All Rights Reserved. Adobe Confidential.

### Adobe Firefly Video Model

a beautiful lush and colorful garden with red, blue, pink, and yellow flowers in the middle of a dry desert under the torching sun. there is one single bumblebee flying around. the background has a rocky hillside. there are a variety of cactus plants in the mid ground. the bee lands on a purple thistle flower and stays there shortly before flying off. it is the middle of the day, the sun is bright and intense. the bee is center framed and flies close to the camera. the ground is sandy and covered in large rocks. cinematic. ultra high definition.

Generate