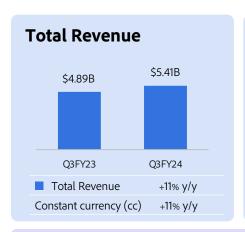

# Other Financial Highlights

**Shares Repurchased** 5.2 million

**Operating Margin** GAAP: **36.8%** | Non-GAAP: **46.5%**  **Worldwide Employees 30,830** -190 g/g

Last Undated: Contember 12, 2027

|                                                    | Description                                                                                                                                                                                                                                                                                                                                                                                                                                                                                                                                                                                                                                                                | Q1FY22         | Q2FY22         | Q3FY22 | Q4FY22 | FY2022 | Q1FY23 | Q2FY23 | Q3FY23 | Q4FY23 | FY2023 | Q1FY24 | Q2FY24 | Q3FY24 | FY2024<br>YTD |
|----------------------------------------------------|----------------------------------------------------------------------------------------------------------------------------------------------------------------------------------------------------------------------------------------------------------------------------------------------------------------------------------------------------------------------------------------------------------------------------------------------------------------------------------------------------------------------------------------------------------------------------------------------------------------------------------------------------------------------------|----------------|----------------|--------|--------|--------|--------|--------|--------|--------|--------|--------|--------|--------|---------------|
| Revenue<br>(\$Millions)                            | Total Revenue                                                                                                                                                                                                                                                                                                                                                                                                                                                                                                                                                                                                                                                              | 4,262          | 4,386          | 4,433  | 4,525  | 17,606 | 4,655  | 4,816  | 4,890  | 5,048  | 19,409 | 5,182  | 5,309  | 5,408  | 15,899        |
|                                                    | Digital Media                                                                                                                                                                                                                                                                                                                                                                                                                                                                                                                                                                                                                                                              | 3,110          | 3,200          | 3,232  | 3,300  | 12,842 | 3,395  | 3,511  | 3,594  | 3,716  | 14,216 | 3,816  | 3,908  | 3,995  | 11,719        |
| Revenue by<br>Segment                              | Digital Experience                                                                                                                                                                                                                                                                                                                                                                                                                                                                                                                                                                                                                                                         | 1,057          | 1,095          | 1,120  | 1,150  | 4,422  | 1,176  | 1,222  | 1,229  | 1,266  | 4,893  | 1,289  | 1,327  | 1,354  | 3,970         |
| (\$Millions)                                       | Publishing and Advertising                                                                                                                                                                                                                                                                                                                                                                                                                                                                                                                                                                                                                                                 | 95             | 91             | 81     | 75     | 342    | 84     | 83     | 67     | 66     | 300    | 77     | 74     | 59     | 210           |
|                                                    | Digital Media                                                                                                                                                                                                                                                                                                                                                                                                                                                                                                                                                                                                                                                              | 73%            | 73%            | 73%    | 73%    | 73%    | 73%    | 73%    | 74%    | 74%    | 73%    | 74%    | 74%    | 74%    | 74%           |
| Revenue by<br>Segment                              | Digital Experience                                                                                                                                                                                                                                                                                                                                                                                                                                                                                                                                                                                                                                                         | 25%            | 25%            | 25%    | 25%    | 25%    | 25%    | 25%    | 25%    | 25%    | 25%    | 25%    | 25%    | 25%    | 25%           |
| (as % of total revenue)                            | Publishing and Advertising                                                                                                                                                                                                                                                                                                                                                                                                                                                                                                                                                                                                                                                 | 2%             | 2%             | 2%     | 2%     | 2%     | 2%     | 2%     | 1%     | 1%     | 2%     | 1%     | 1%     | 1%     | 1%            |
|                                                    | Digital Media                                                                                                                                                                                                                                                                                                                                                                                                                                                                                                                                                                                                                                                              | <u> </u>       |                |        |        |        |        |        |        |        |        | l      |        |        | _             |
|                                                    | Creative Revenue                                                                                                                                                                                                                                                                                                                                                                                                                                                                                                                                                                                                                                                           | 2,548          | 2,605          | 2,625  | 2.681  | 10,459 | 2.761  | 2,852  | 2.909  | 2.995  | 11,517 | 3.066  | 3,126  | 3.188  | 9,380         |
|                                                    | Creative ARR <sup>1,2</sup> - Updated for December 2021 Currency Rates                                                                                                                                                                                                                                                                                                                                                                                                                                                                                                                                                                                                     | 10.539         | -,,,,,,        | -,     | -,     | ,      |        | -,     | -,     | -      | ,      | -      |        | -      | -             |
|                                                    | Creative ARR <sup>1,2,4</sup> - Updated for December 2021 Currency Rates and Russia-Ukraine war                                                                                                                                                                                                                                                                                                                                                                                                                                                                                                                                                                            | 10,459         | 10,816         | 11,146 | 11,599 |        | -      |        |        |        |        | -      | -      |        | _             |
|                                                    | Creative ARR <sup>1,2</sup> - Updated for December 2022 Currency Rates                                                                                                                                                                                                                                                                                                                                                                                                                                                                                                                                                                                                     | -              | -              | -      | 10,976 |        | 11,283 | 11,637 | 11,969 | 12,367 |        | -      | -      | -      | -             |
|                                                    | Creative ARR <sup>1,2</sup> - Updated for December 2023 Currency Rates                                                                                                                                                                                                                                                                                                                                                                                                                                                                                                                                                                                                     | -              | -              |        | -      |        | -      |        |        | 12,494 |        | 12,783 | 13,105 | 13,446 | -             |
|                                                    | Document Cloud Revenue                                                                                                                                                                                                                                                                                                                                                                                                                                                                                                                                                                                                                                                     | 562            | 595            | 607    | 619    | 2,383  | 634    | 659    | 685    | 721    | 2,699  | 750    | 782    | 807    | 2,339         |
|                                                    | Document Cloud ARR <sup>2,3</sup> - Updated for December 2021 Currency Rates                                                                                                                                                                                                                                                                                                                                                                                                                                                                                                                                                                                               | 2,030          | -              | -      |        |        | -      |        |        |        |        | -      | -      | -      | -             |
|                                                    | Document Cloud ARR <sup>2,3,4</sup> - Updated for December 2021 Currency Rates and Russia-Ukraine War                                                                                                                                                                                                                                                                                                                                                                                                                                                                                                                                                                      | 2,023          | 2,130          | 2,249  | 2,372  |        | -      |        |        |        |        | -      | -      | -      | -             |
| Supplementary                                      | Document Cloud ARR <sup>2,3</sup> - Updated for December 2022 Currency Rates                                                                                                                                                                                                                                                                                                                                                                                                                                                                                                                                                                                               | -              | -              | -      | 2,283  |        | 2,386  | 2,502  | 2,634  | 2,805  |        | -      | -      | -      | -             |
| Segment Data<br>(\$Millions)                       | Document Cloud ARR <sup>2,3</sup> - Updated for December 2023 Currency Rates                                                                                                                                                                                                                                                                                                                                                                                                                                                                                                                                                                                               | -              | -              | -      | -      | -      | -      | -      | -      | 2,838  | -      | 2,981  | 3,146  | 3,309  | -             |
|                                                    | Total Digital Media ARR <sup>2</sup> - Updated for December 2021 Currency Rates                                                                                                                                                                                                                                                                                                                                                                                                                                                                                                                                                                                            | 12,569         | -              | -      | -      |        | -      | -      | -      | -      | -      | -      | -      | -      | -             |
|                                                    | Total Digital Media ARR <sup>2,4</sup> - Updated for December 2021 Currency Rates and Russia-Ukraine war                                                                                                                                                                                                                                                                                                                                                                                                                                                                                                                                                                   | 12,482         | 12,946         | 13,395 | 13,971 |        | -      |        |        |        |        | -      | -      |        | -             |
|                                                    | Total Digital Media ARR <sup>2</sup> - Updated for December 2022 Currency Rates                                                                                                                                                                                                                                                                                                                                                                                                                                                                                                                                                                                            | -              | -              | -      | 13,259 |        | 13,669 | 14,139 | 14,603 | 15,172 |        | -      | -      | -      | -             |
|                                                    | Total Digital Media ARR <sup>2</sup> - Updated for December 2023 Currency Rates                                                                                                                                                                                                                                                                                                                                                                                                                                                                                                                                                                                            | -              | -              | -      | -      | -      | -      | -      |        | 15,332 | -      | 15,764 | 16,251 | 16,755 | -             |
|                                                    | <sup>2</sup> ARR is forecasted annually at currency rates determined in December, and currency rates are held constant through that fliscal year for measurement purposes; end-of-year actual ARR balances are revalued in December at new rates for the next fiscal year <sup>3</sup> Decument Could Annualized Recurring Revenuer (KRRT): a Annual Value of Document Could Subscriptions and Services + Annual Value of Document Count CTLA Contracts <sup>4</sup> As a result of the 2022 Russia-Ukraine war, subsequent to Q1 FY2022, ARR balances were reduced by amounts representing the entirety of Adobe's ARR in Russia, Belarus and Ukraine  Digital Experience |                |                |        |        |        |        |        |        |        |        |        |        |        |               |
|                                                    | Digital Experience Subscription Revenue <sup>5</sup>                                                                                                                                                                                                                                                                                                                                                                                                                                                                                                                                                                                                                       | 932            | 961            | 981    | 1,006  | 3,880  | 1,042  | 1,070  | 1,096  | 1,123  | 4,331  | 1,164  | 1,204  | 1,231  | 3,599         |
|                                                    | <sup>5</sup> Primarily includes revenue from SaaS, managed service and term offerings for our Digital Exp                                                                                                                                                                                                                                                                                                                                                                                                                                                                                                                                                                  | perience produ | icts and servi |        |        |        |        |        |        |        |        |        |        |        |               |
| Revenue by                                         | Americas                                                                                                                                                                                                                                                                                                                                                                                                                                                                                                                                                                                                                                                                   | 2,446          | 2,524          | 2,600  | 2,681  | 10,251 | 2,779  | 2,879  | 2,943  | 3,053  | 11,654 | 3,110  | 3,188  | 3,241  | 9,539         |
| Geography<br>(\$Millions)                          | EMEA                                                                                                                                                                                                                                                                                                                                                                                                                                                                                                                                                                                                                                                                       | 1,136          | 1,157          | 1,143  | 1,157  | 4,593  | 1,173  | 1,213  | 1,229  | 1,266  | 4,881  | 1,319  | 1,361  | 1,405  | 4,085         |
|                                                    | Asia                                                                                                                                                                                                                                                                                                                                                                                                                                                                                                                                                                                                                                                                       | 680            | 705            | 690    | 687    | 2,762  | 703    | 724    | 718    | 729    | 2,874  | 753    | 760    | 762    | 2,275         |
| D                                                  | Americas                                                                                                                                                                                                                                                                                                                                                                                                                                                                                                                                                                                                                                                                   | 57%            | 58%            | 59%    | 59%    | 58%    | 60%    | 60%    | 60%    | 61%    | 60%    | 60%    | 60%    | 60%    | 60%           |
| Revenue by<br>Geography<br>(as % of total revenue) | EMEA                                                                                                                                                                                                                                                                                                                                                                                                                                                                                                                                                                                                                                                                       | 27%            | 26%            | 26%    | 26%    | 26%    | 25%    | 25%    | 25%    | 25%    | 25%    | 25%    | 26%    | 26%    | 26%           |
| (as /o or local revenue)                           | Asia                                                                                                                                                                                                                                                                                                                                                                                                                                                                                                                                                                                                                                                                       | 16%            | 16%            | 15%    | 15%    | 16%    | 15%    | 15%    | 15%    | 14%    | 15%    | 15%    | 14%    | 14%    | 14%           |
|                                                    | Digital Media                                                                                                                                                                                                                                                                                                                                                                                                                                                                                                                                                                                                                                                              | 134            | 141            | 136    | 150    | 561    | 142    | 152    | 161    | 210    | 665    | 171    | 181    | 137    | 489           |
| Supplementary<br>Cost of Revenue                   | Digital Experience                                                                                                                                                                                                                                                                                                                                                                                                                                                                                                                                                                                                                                                         | 352            | 374            | 385    | 391    | 1,502  | 404    | 399    | 397    | 403    | 1,603  | 397    | 395    | 395    | 1,187         |
| Data<br>(\$Millions)                               | Publishing and Advertising                                                                                                                                                                                                                                                                                                                                                                                                                                                                                                                                                                                                                                                 | 26             | 24             | 25     | 27     | 102    | 22     | 21     | 22     | 21     | 86     | 22     | 22     | 22     | 66            |
|                                                    | Total                                                                                                                                                                                                                                                                                                                                                                                                                                                                                                                                                                                                                                                                      | 512            | 539            | 546    | 568    | 2,165  | 568    | 572    | 580    | 634    | 2,354  | 590    | 598    | 554    | 1,742         |
|                                                    | Direct Costs                                                                                                                                                                                                                                                                                                                                                                                                                                                                                                                                                                                                                                                               | 20             | 24             | 26     | 25     | 95     | 30     | 29     | 30     | 27     | 116    | 30     | 31     | 32     | 93            |
| Stock-Based and                                    | Research & Development                                                                                                                                                                                                                                                                                                                                                                                                                                                                                                                                                                                                                                                     | 156            | 174            | 186    | 201    | 717    | 209    | 227    | 227    | 219    | 882    | 236    | 237    | 245    | 718           |
| Deferred<br>Compensation                           | Sales & Marketing                                                                                                                                                                                                                                                                                                                                                                                                                                                                                                                                                                                                                                                          | 90             | 97             | 110    | 114    | 411    | 122    | 125    | 132    | 121    | 500    | 136    | 135    | 143    | 414           |
| Expenses<br>(\$Millions)                           | General & Administrative                                                                                                                                                                                                                                                                                                                                                                                                                                                                                                                                                                                                                                                   | 46             | 50             | 49     | 52     | 197    | 56     | 58     | 59     | 64     | 237    | 67     | 69     | 65     | 201           |
|                                                    | Total                                                                                                                                                                                                                                                                                                                                                                                                                                                                                                                                                                                                                                                                      | 312            | 345            | 371    | 392    | 1,420  | 417    | 439    | 448    | 431    | 1,735  | 469    | 472    | 485    | 1,426         |
|                                                    | Remaining Performance Obligations (\$Millions)                                                                                                                                                                                                                                                                                                                                                                                                                                                                                                                                                                                                                             | 13.827         | 13,817         | 14.108 | 15,192 |        | 15.214 | 15,215 | 15,718 | 17,215 |        | 17.584 | 17,859 | 18,139 |               |
| Other Data                                         | Worldwide Employees                                                                                                                                                                                                                                                                                                                                                                                                                                                                                                                                                                                                                                                        | 26.527         | 28,066         | 28,783 | 29.239 |        | 29.328 | 30,078 | 30.007 | 29.945 |        | 30,076 | 31,020 | 30.830 |               |
| Other Data                                         | Diluted Shares Outstanding (Millions)                                                                                                                                                                                                                                                                                                                                                                                                                                                                                                                                                                                                                                      | 475            | 473            | 469    | 466    | 471    | 460    | 459    | 459    | 459    | 459    | 456    | 451    | 448    | 452           |
|                                                    |                                                                                                                                                                                                                                                                                                                                                                                                                                                                                                                                                                                                                                                                            |                | 5              | -100   |        |        |        |        | 100    | -100   |        |        |        | 1.13   | .02           |