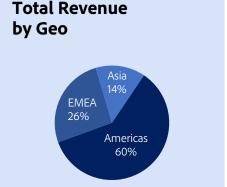

# Other Financial Highlights

**Shares Repurchased** 5.2 million

**Operating Margin** GAAP: **36.8%** | Non-GAAP: **46.5%**  **Worldwide Employees 30,830** -190 g/g

Last Undated: Contember 12, 2027

|                                                    | Description                                                                                                                                                                                                                                                                                                                                                                                                                                                                                                                                                                                                                                                                | Q1FY22         | Q2FY22         | Q3FY22 | Q4FY22 | FY2022 | Q1FY23 | Q2FY23 | Q3FY23 | Q4FY23 | FY2023 | Q1FY24 | Q2FY24 | Q3FY24 | FY2024<br>YTD |
|----------------------------------------------------|----------------------------------------------------------------------------------------------------------------------------------------------------------------------------------------------------------------------------------------------------------------------------------------------------------------------------------------------------------------------------------------------------------------------------------------------------------------------------------------------------------------------------------------------------------------------------------------------------------------------------------------------------------------------------|----------------|----------------|--------|--------|--------|--------|--------|--------|--------|--------|--------|--------|--------|---------------|
| Revenue<br>(\$Millions)                            | Total Revenue                                                                                                                                                                                                                                                                                                                                                                                                                                                                                                                                                                                                                                                              | 4,262          | 4,386          | 4,433  | 4,525  | 17,606 | 4,655  | 4,816  | 4,890  | 5,048  | 19,409 | 5,182  | 5,309  | 5,408  | 15,899        |
|                                                    | Digital Media                                                                                                                                                                                                                                                                                                                                                                                                                                                                                                                                                                                                                                                              | 3,110          | 3,200          | 3,232  | 3,300  | 12,842 | 3,395  | 3,511  | 3,594  | 3,716  | 14,216 | 3,816  | 3,908  | 3,995  | 11,719        |
| Revenue by<br>Segment                              | Digital Experience                                                                                                                                                                                                                                                                                                                                                                                                                                                                                                                                                                                                                                                         | 1,057          | 1,095          | 1,120  | 1,150  | 4,422  | 1,176  | 1,222  | 1,229  | 1,266  | 4,893  | 1,289  | 1,327  | 1,354  | 3,970         |
| (\$Millions)                                       | Publishing and Advertising                                                                                                                                                                                                                                                                                                                                                                                                                                                                                                                                                                                                                                                 | 95             | 91             | 81     | 75     | 342    | 84     | 83     | 67     | 66     | 300    | 77     | 74     | 59     | 210           |
|                                                    | Digital Media                                                                                                                                                                                                                                                                                                                                                                                                                                                                                                                                                                                                                                                              | 73%            | 73%            | 73%    | 73%    | 73%    | 73%    | 73%    | 74%    | 74%    | 73%    | 74%    | 74%    | 74%    | 74%           |
| Revenue by<br>Segment                              | Digital Experience                                                                                                                                                                                                                                                                                                                                                                                                                                                                                                                                                                                                                                                         | 25%            | 25%            | 25%    | 25%    | 25%    | 25%    | 25%    | 25%    | 25%    | 25%    | 25%    | 25%    | 25%    | 25%           |
| (as % of total revenue)                            | Publishing and Advertising                                                                                                                                                                                                                                                                                                                                                                                                                                                                                                                                                                                                                                                 | 2%             | 2%             | 2%     | 2%     | 2%     | 2%     | 2%     | 1%     | 1%     | 2%     | 1%     | 1%     | 1%     | 1%            |
|                                                    | Digital Media                                                                                                                                                                                                                                                                                                                                                                                                                                                                                                                                                                                                                                                              | <u> </u>       |                |        |        |        |        |        |        |        |        | l      |        |        | _             |
|                                                    | Creative Revenue                                                                                                                                                                                                                                                                                                                                                                                                                                                                                                                                                                                                                                                           | 2,548          | 2,605          | 2,625  | 2.681  | 10,459 | 2.761  | 2,852  | 2.909  | 2.995  | 11,517 | 3.066  | 3,126  | 3.188  | 9,380         |
|                                                    | Creative ARR <sup>1,2</sup> - Updated for December 2021 Currency Rates                                                                                                                                                                                                                                                                                                                                                                                                                                                                                                                                                                                                     | 10.539         | -,,,,,,        | -,     | -,     | ,      |        | -,     | -,     | -      | ,      | -      |        | -      | -             |
|                                                    | Creative ARR <sup>1,2,4</sup> - Updated for December 2021 Currency Rates and Russia-Ukraine war                                                                                                                                                                                                                                                                                                                                                                                                                                                                                                                                                                            | 10,459         | 10,816         | 11,146 | 11,599 |        | -      |        |        |        |        | -      | -      |        | _             |
|                                                    | Creative ARR <sup>1,2</sup> - Updated for December 2022 Currency Rates                                                                                                                                                                                                                                                                                                                                                                                                                                                                                                                                                                                                     | -              | -              | -      | 10,976 |        | 11,283 | 11,637 | 11,969 | 12,367 |        | -      | -      | -      | -             |
|                                                    | Creative ARR <sup>1,2</sup> - Updated for December 2023 Currency Rates                                                                                                                                                                                                                                                                                                                                                                                                                                                                                                                                                                                                     | -              | -              |        | -      |        | -      |        |        | 12,494 |        | 12,783 | 13,105 | 13,446 | -             |
|                                                    | Document Cloud Revenue                                                                                                                                                                                                                                                                                                                                                                                                                                                                                                                                                                                                                                                     | 562            | 595            | 607    | 619    | 2,383  | 634    | 659    | 685    | 721    | 2,699  | 750    | 782    | 807    | 2,339         |
|                                                    | Document Cloud ARR <sup>2,3</sup> - Updated for December 2021 Currency Rates                                                                                                                                                                                                                                                                                                                                                                                                                                                                                                                                                                                               | 2,030          | -              | -      |        |        | -      |        |        |        |        | -      | -      | -      | -             |
|                                                    | Document Cloud ARR <sup>2,3,4</sup> - Updated for December 2021 Currency Rates and Russia-Ukraine War                                                                                                                                                                                                                                                                                                                                                                                                                                                                                                                                                                      | 2,023          | 2,130          | 2,249  | 2,372  |        | -      |        |        |        |        | -      | -      | -      | -             |
| Supplementary                                      | Document Cloud ARR <sup>2,3</sup> - Updated for December 2022 Currency Rates                                                                                                                                                                                                                                                                                                                                                                                                                                                                                                                                                                                               | -              | -              | -      | 2,283  |        | 2,386  | 2,502  | 2,634  | 2,805  |        | -      | -      | -      | -             |
| Segment Data<br>(\$Millions)                       | Document Cloud ARR <sup>2,3</sup> - Updated for December 2023 Currency Rates                                                                                                                                                                                                                                                                                                                                                                                                                                                                                                                                                                                               | -              | -              | -      | -      | -      | -      | -      | -      | 2,838  | -      | 2,981  | 3,146  | 3,309  | -             |
|                                                    | Total Digital Media ARR <sup>2</sup> - Updated for December 2021 Currency Rates                                                                                                                                                                                                                                                                                                                                                                                                                                                                                                                                                                                            | 12,569         | -              | -      | -      |        | -      | -      | -      | -      | -      | -      | -      | -      | -             |
|                                                    | Total Digital Media ARR <sup>2,4</sup> - Updated for December 2021 Currency Rates and Russia-Ukraine war                                                                                                                                                                                                                                                                                                                                                                                                                                                                                                                                                                   | 12,482         | 12,946         | 13,395 | 13,971 |        | -      |        |        |        |        | -      | -      |        | -             |
|                                                    | Total Digital Media ARR <sup>2</sup> - Updated for December 2022 Currency Rates                                                                                                                                                                                                                                                                                                                                                                                                                                                                                                                                                                                            | -              | -              | -      | 13,259 |        | 13,669 | 14,139 | 14,603 | 15,172 |        | -      | -      | -      | -             |
|                                                    | Total Digital Media ARR <sup>2</sup> - Updated for December 2023 Currency Rates                                                                                                                                                                                                                                                                                                                                                                                                                                                                                                                                                                                            | -              | -              | -      | -      | -      | -      | -      |        | 15,332 | -      | 15,764 | 16,251 | 16,755 | -             |
|                                                    | <sup>2</sup> ARR is forecasted annually at currency rates determined in December, and currency rates are held constant through that fliscal year for measurement purposes; end-of-year actual ARR balances are revalued in December at new rates for the next fiscal year <sup>3</sup> Decument Could Annualized Recurring Revenuer (KRRT): a Annual Value of Document Could Subscriptions and Services + Annual Value of Document Count CTLA Contracts <sup>4</sup> As a result of the 2022 Russia-Ukraine war, subsequent to Q1 FY2022, ARR balances were reduced by amounts representing the entirety of Adobe's ARR in Russia, Belarus and Ukraine  Digital Experience |                |                |        |        |        |        |        |        |        |        |        |        |        |               |
|                                                    | Digital Experience Subscription Revenue <sup>5</sup>                                                                                                                                                                                                                                                                                                                                                                                                                                                                                                                                                                                                                       | 932            | 961            | 981    | 1,006  | 3,880  | 1,042  | 1,070  | 1,096  | 1,123  | 4,331  | 1,164  | 1,204  | 1,231  | 3,599         |
|                                                    | <sup>5</sup> Primarily includes revenue from SaaS, managed service and term offerings for our Digital Exp                                                                                                                                                                                                                                                                                                                                                                                                                                                                                                                                                                  | perience produ | icts and servi |        |        |        |        |        |        |        |        |        |        |        |               |
| Revenue by                                         | Americas                                                                                                                                                                                                                                                                                                                                                                                                                                                                                                                                                                                                                                                                   | 2,446          | 2,524          | 2,600  | 2,681  | 10,251 | 2,779  | 2,879  | 2,943  | 3,053  | 11,654 | 3,110  | 3,188  | 3,241  | 9,539         |
| Geography<br>(\$Millions)                          | EMEA                                                                                                                                                                                                                                                                                                                                                                                                                                                                                                                                                                                                                                                                       | 1,136          | 1,157          | 1,143  | 1,157  | 4,593  | 1,173  | 1,213  | 1,229  | 1,266  | 4,881  | 1,319  | 1,361  | 1,405  | 4,085         |
|                                                    | Asia                                                                                                                                                                                                                                                                                                                                                                                                                                                                                                                                                                                                                                                                       | 680            | 705            | 690    | 687    | 2,762  | 703    | 724    | 718    | 729    | 2,874  | 753    | 760    | 762    | 2,275         |
| D                                                  | Americas                                                                                                                                                                                                                                                                                                                                                                                                                                                                                                                                                                                                                                                                   | 57%            | 58%            | 59%    | 59%    | 58%    | 60%    | 60%    | 60%    | 61%    | 60%    | 60%    | 60%    | 60%    | 60%           |
| Revenue by<br>Geography<br>(as % of total revenue) | EMEA                                                                                                                                                                                                                                                                                                                                                                                                                                                                                                                                                                                                                                                                       | 27%            | 26%            | 26%    | 26%    | 26%    | 25%    | 25%    | 25%    | 25%    | 25%    | 25%    | 26%    | 26%    | 26%           |
| (as /o or local revenue)                           | Asia                                                                                                                                                                                                                                                                                                                                                                                                                                                                                                                                                                                                                                                                       | 16%            | 16%            | 15%    | 15%    | 16%    | 15%    | 15%    | 15%    | 14%    | 15%    | 15%    | 14%    | 14%    | 14%           |
|                                                    | Digital Media                                                                                                                                                                                                                                                                                                                                                                                                                                                                                                                                                                                                                                                              | 134            | 141            | 136    | 150    | 561    | 142    | 152    | 161    | 210    | 665    | 171    | 181    | 137    | 489           |
| Supplementary<br>Cost of Revenue                   | Digital Experience                                                                                                                                                                                                                                                                                                                                                                                                                                                                                                                                                                                                                                                         | 352            | 374            | 385    | 391    | 1,502  | 404    | 399    | 397    | 403    | 1,603  | 397    | 395    | 395    | 1,187         |
| Data<br>(\$Millions)                               | Publishing and Advertising                                                                                                                                                                                                                                                                                                                                                                                                                                                                                                                                                                                                                                                 | 26             | 24             | 25     | 27     | 102    | 22     | 21     | 22     | 21     | 86     | 22     | 22     | 22     | 66            |
|                                                    | Total                                                                                                                                                                                                                                                                                                                                                                                                                                                                                                                                                                                                                                                                      | 512            | 539            | 546    | 568    | 2,165  | 568    | 572    | 580    | 634    | 2,354  | 590    | 598    | 554    | 1,742         |
|                                                    | Direct Costs                                                                                                                                                                                                                                                                                                                                                                                                                                                                                                                                                                                                                                                               | 20             | 24             | 26     | 25     | 95     | 30     | 29     | 30     | 27     | 116    | 30     | 31     | 32     | 93            |
| Stock-Based and                                    | Research & Development                                                                                                                                                                                                                                                                                                                                                                                                                                                                                                                                                                                                                                                     | 156            | 174            | 186    | 201    | 717    | 209    | 227    | 227    | 219    | 882    | 236    | 237    | 245    | 718           |
| Deferred<br>Compensation                           | Sales & Marketing                                                                                                                                                                                                                                                                                                                                                                                                                                                                                                                                                                                                                                                          | 90             | 97             | 110    | 114    | 411    | 122    | 125    | 132    | 121    | 500    | 136    | 135    | 143    | 414           |
| Expenses<br>(\$Millions)                           | General & Administrative                                                                                                                                                                                                                                                                                                                                                                                                                                                                                                                                                                                                                                                   | 46             | 50             | 49     | 52     | 197    | 56     | 58     | 59     | 64     | 237    | 67     | 69     | 65     | 201           |
|                                                    | Total                                                                                                                                                                                                                                                                                                                                                                                                                                                                                                                                                                                                                                                                      | 312            | 345            | 371    | 392    | 1,420  | 417    | 439    | 448    | 431    | 1,735  | 469    | 472    | 485    | 1,426         |
|                                                    | Remaining Performance Obligations (\$Millions)                                                                                                                                                                                                                                                                                                                                                                                                                                                                                                                                                                                                                             | 13.827         | 13,817         | 14.108 | 15,192 |        | 15.214 | 15,215 | 15,718 | 17,215 |        | 17.584 | 17,859 | 18,139 |               |
| Other Data                                         | Worldwide Employees                                                                                                                                                                                                                                                                                                                                                                                                                                                                                                                                                                                                                                                        | 26.527         | 28,066         | 28,783 | 29.239 |        | 29.328 | 30,078 | 30.007 | 29.945 |        | 30,076 | 31,020 | 30.830 |               |
| Other Data                                         | Diluted Shares Outstanding (Millions)                                                                                                                                                                                                                                                                                                                                                                                                                                                                                                                                                                                                                                      | 475            | 473            | 469    | 466    | 471    | 460    | 459    | 459    | 459    | 459    | 456    | 451    | 448    | 452           |
|                                                    |                                                                                                                                                                                                                                                                                                                                                                                                                                                                                                                                                                                                                                                                            |                | 5              | -100   |        |        |        |        | 100    | -100   |        |        |        | 1.13   | .02           |