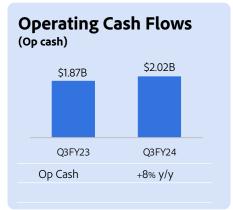

# Other Financial Highlights

**Shares Repurchased** 5.2 million

**Operating Margin** GAAP: **36.8%** | Non-GAAP: **46.5%**  **Worldwide Employees 30,830** -190 g/g

Last Undated: Contember 12, 2027

|                                                    | Description                                                                                                                                                                                                                                                                                                                                                                                                                                                                                                                                                                                                                                                                | Q1FY22         | Q2FY22         | Q3FY22 | Q4FY22 | FY2022 | Q1FY23 | Q2FY23 | Q3FY23 | Q4FY23 | FY2023 | Q1FY24 | Q2FY24 | Q3FY24 | FY2024<br>YTD |
|----------------------------------------------------|----------------------------------------------------------------------------------------------------------------------------------------------------------------------------------------------------------------------------------------------------------------------------------------------------------------------------------------------------------------------------------------------------------------------------------------------------------------------------------------------------------------------------------------------------------------------------------------------------------------------------------------------------------------------------|----------------|----------------|--------|--------|--------|--------|--------|--------|--------|--------|--------|--------|--------|---------------|
| Revenue<br>(\$Millions)                            | Total Revenue                                                                                                                                                                                                                                                                                                                                                                                                                                                                                                                                                                                                                                                              | 4,262          | 4,386          | 4,433  | 4,525  | 17,606 | 4,655  | 4,816  | 4,890  | 5,048  | 19,409 | 5,182  | 5,309  | 5,408  | 15,899        |
|                                                    | Digital Media                                                                                                                                                                                                                                                                                                                                                                                                                                                                                                                                                                                                                                                              | 3,110          | 3,200          | 3,232  | 3,300  | 12,842 | 3,395  | 3,511  | 3,594  | 3,716  | 14,216 | 3,816  | 3,908  | 3,995  | 11,719        |
| Revenue by<br>Segment                              | Digital Experience                                                                                                                                                                                                                                                                                                                                                                                                                                                                                                                                                                                                                                                         | 1,057          | 1,095          | 1,120  | 1,150  | 4,422  | 1,176  | 1,222  | 1,229  | 1,266  | 4,893  | 1,289  | 1,327  | 1,354  | 3,970         |
| (\$Millions)                                       | Publishing and Advertising                                                                                                                                                                                                                                                                                                                                                                                                                                                                                                                                                                                                                                                 | 95             | 91             | 81     | 75     | 342    | 84     | 83     | 67     | 66     | 300    | 77     | 74     | 59     | 210           |
|                                                    | Digital Media                                                                                                                                                                                                                                                                                                                                                                                                                                                                                                                                                                                                                                                              | 73%            | 73%            | 73%    | 73%    | 73%    | 73%    | 73%    | 74%    | 74%    | 73%    | 74%    | 74%    | 74%    | 74%           |
| Revenue by<br>Segment                              | Digital Experience                                                                                                                                                                                                                                                                                                                                                                                                                                                                                                                                                                                                                                                         | 25%            | 25%            | 25%    | 25%    | 25%    | 25%    | 25%    | 25%    | 25%    | 25%    | 25%    | 25%    | 25%    | 25%           |
| (as % of total revenue)                            | Publishing and Advertising                                                                                                                                                                                                                                                                                                                                                                                                                                                                                                                                                                                                                                                 | 2%             | 2%             | 2%     | 2%     | 2%     | 2%     | 2%     | 1%     | 1%     | 2%     | 1%     | 1%     | 1%     | 1%            |
|                                                    | Digital Media                                                                                                                                                                                                                                                                                                                                                                                                                                                                                                                                                                                                                                                              | <u> </u>       |                |        |        |        |        |        |        |        |        | l      |        |        | _             |
|                                                    | Creative Revenue                                                                                                                                                                                                                                                                                                                                                                                                                                                                                                                                                                                                                                                           | 2,548          | 2,605          | 2,625  | 2.681  | 10,459 | 2.761  | 2,852  | 2.909  | 2.995  | 11,517 | 3.066  | 3,126  | 3.188  | 9,380         |
|                                                    | Creative ARR <sup>1,2</sup> - Updated for December 2021 Currency Rates                                                                                                                                                                                                                                                                                                                                                                                                                                                                                                                                                                                                     | 10.539         | -,,,,,,        | -,     | -,     | ,      |        | -,     | -,     | -      | ,      | -      |        | -      | -             |
|                                                    | Creative ARR <sup>1,2,4</sup> - Updated for December 2021 Currency Rates and Russia-Ukraine war                                                                                                                                                                                                                                                                                                                                                                                                                                                                                                                                                                            | 10,459         | 10,816         | 11,146 | 11,599 |        | -      |        |        |        |        | -      | -      |        | _             |
|                                                    | Creative ARR <sup>1,2</sup> - Updated for December 2022 Currency Rates                                                                                                                                                                                                                                                                                                                                                                                                                                                                                                                                                                                                     | -              | -              | -      | 10,976 |        | 11,283 | 11,637 | 11,969 | 12,367 |        | -      | -      | -      | -             |
|                                                    | Creative ARR <sup>1,2</sup> - Updated for December 2023 Currency Rates                                                                                                                                                                                                                                                                                                                                                                                                                                                                                                                                                                                                     | -              | -              |        | -      |        | -      |        |        | 12,494 |        | 12,783 | 13,105 | 13,446 | -             |
|                                                    | Document Cloud Revenue                                                                                                                                                                                                                                                                                                                                                                                                                                                                                                                                                                                                                                                     | 562            | 595            | 607    | 619    | 2,383  | 634    | 659    | 685    | 721    | 2,699  | 750    | 782    | 807    | 2,339         |
|                                                    | Document Cloud ARR <sup>2,3</sup> - Updated for December 2021 Currency Rates                                                                                                                                                                                                                                                                                                                                                                                                                                                                                                                                                                                               | 2,030          | -              | -      |        |        | -      |        |        |        |        | -      | -      | -      | -             |
|                                                    | Document Cloud ARR <sup>2,3,4</sup> - Updated for December 2021 Currency Rates and Russia-Ukraine War                                                                                                                                                                                                                                                                                                                                                                                                                                                                                                                                                                      | 2,023          | 2,130          | 2,249  | 2,372  |        | -      |        |        |        |        | -      | -      | -      | -             |
| Supplementary                                      | Document Cloud ARR <sup>2,3</sup> - Updated for December 2022 Currency Rates                                                                                                                                                                                                                                                                                                                                                                                                                                                                                                                                                                                               | -              | -              | -      | 2,283  |        | 2,386  | 2,502  | 2,634  | 2,805  |        | -      | -      | -      | -             |
| Segment Data<br>(\$Millions)                       | Document Cloud ARR <sup>2,3</sup> - Updated for December 2023 Currency Rates                                                                                                                                                                                                                                                                                                                                                                                                                                                                                                                                                                                               | -              | -              | -      | -      | -      | -      | -      | -      | 2,838  | -      | 2,981  | 3,146  | 3,309  | -             |
|                                                    | Total Digital Media ARR <sup>2</sup> - Updated for December 2021 Currency Rates                                                                                                                                                                                                                                                                                                                                                                                                                                                                                                                                                                                            | 12,569         | -              | -      | -      |        | -      | -      | -      | -      | -      | -      | -      | -      | -             |
|                                                    | Total Digital Media ARR <sup>2,4</sup> - Updated for December 2021 Currency Rates and Russia-Ukraine war                                                                                                                                                                                                                                                                                                                                                                                                                                                                                                                                                                   | 12,482         | 12,946         | 13,395 | 13,971 |        | -      |        |        |        |        | -      | -      |        | -             |
|                                                    | Total Digital Media ARR <sup>2</sup> - Updated for December 2022 Currency Rates                                                                                                                                                                                                                                                                                                                                                                                                                                                                                                                                                                                            | -              | -              | -      | 13,259 |        | 13,669 | 14,139 | 14,603 | 15,172 |        | -      | -      | -      | -             |
|                                                    | Total Digital Media ARR <sup>2</sup> - Updated for December 2023 Currency Rates                                                                                                                                                                                                                                                                                                                                                                                                                                                                                                                                                                                            | -              | -              | -      | -      | -      | -      | -      |        | 15,332 | -      | 15,764 | 16,251 | 16,755 | -             |
|                                                    | <sup>2</sup> ARR is forecasted annually at currency rates determined in December, and currency rates are held constant through that fliscal year for measurement purposes; end-of-year actual ARR balances are revalued in December at new rates for the next fiscal year <sup>3</sup> Decument Could Annualized Recurring Revenuer (KRRT): a Annual Value of Document Could Subscriptions and Services + Annual Value of Document Count CTLA Contracts <sup>4</sup> As a result of the 2022 Russia-Ukraine war, subsequent to Q1 FY2022, ARR balances were reduced by amounts representing the entirety of Adobe's ARR in Russia, Belarus and Ukraine  Digital Experience |                |                |        |        |        |        |        |        |        |        |        |        |        |               |
|                                                    | Digital Experience Subscription Revenue <sup>5</sup>                                                                                                                                                                                                                                                                                                                                                                                                                                                                                                                                                                                                                       | 932            | 961            | 981    | 1,006  | 3,880  | 1,042  | 1,070  | 1,096  | 1,123  | 4,331  | 1,164  | 1,204  | 1,231  | 3,599         |
|                                                    | <sup>5</sup> Primarily includes revenue from SaaS, managed service and term offerings for our Digital Exp                                                                                                                                                                                                                                                                                                                                                                                                                                                                                                                                                                  | perience produ | icts and servi |        |        |        |        |        |        |        |        |        |        |        |               |
| Revenue by                                         | Americas                                                                                                                                                                                                                                                                                                                                                                                                                                                                                                                                                                                                                                                                   | 2,446          | 2,524          | 2,600  | 2,681  | 10,251 | 2,779  | 2,879  | 2,943  | 3,053  | 11,654 | 3,110  | 3,188  | 3,241  | 9,539         |
| Geography<br>(\$Millions)                          | EMEA                                                                                                                                                                                                                                                                                                                                                                                                                                                                                                                                                                                                                                                                       | 1,136          | 1,157          | 1,143  | 1,157  | 4,593  | 1,173  | 1,213  | 1,229  | 1,266  | 4,881  | 1,319  | 1,361  | 1,405  | 4,085         |
|                                                    | Asia                                                                                                                                                                                                                                                                                                                                                                                                                                                                                                                                                                                                                                                                       | 680            | 705            | 690    | 687    | 2,762  | 703    | 724    | 718    | 729    | 2,874  | 753    | 760    | 762    | 2,275         |
| D                                                  | Americas                                                                                                                                                                                                                                                                                                                                                                                                                                                                                                                                                                                                                                                                   | 57%            | 58%            | 59%    | 59%    | 58%    | 60%    | 60%    | 60%    | 61%    | 60%    | 60%    | 60%    | 60%    | 60%           |
| Revenue by<br>Geography<br>(as % of total revenue) | EMEA                                                                                                                                                                                                                                                                                                                                                                                                                                                                                                                                                                                                                                                                       | 27%            | 26%            | 26%    | 26%    | 26%    | 25%    | 25%    | 25%    | 25%    | 25%    | 25%    | 26%    | 26%    | 26%           |
| (as /o or local revenue)                           | Asia                                                                                                                                                                                                                                                                                                                                                                                                                                                                                                                                                                                                                                                                       | 16%            | 16%            | 15%    | 15%    | 16%    | 15%    | 15%    | 15%    | 14%    | 15%    | 15%    | 14%    | 14%    | 14%           |
|                                                    | Digital Media                                                                                                                                                                                                                                                                                                                                                                                                                                                                                                                                                                                                                                                              | 134            | 141            | 136    | 150    | 561    | 142    | 152    | 161    | 210    | 665    | 171    | 181    | 137    | 489           |
| Supplementary<br>Cost of Revenue                   | Digital Experience                                                                                                                                                                                                                                                                                                                                                                                                                                                                                                                                                                                                                                                         | 352            | 374            | 385    | 391    | 1,502  | 404    | 399    | 397    | 403    | 1,603  | 397    | 395    | 395    | 1,187         |
| Data<br>(\$Millions)                               | Publishing and Advertising                                                                                                                                                                                                                                                                                                                                                                                                                                                                                                                                                                                                                                                 | 26             | 24             | 25     | 27     | 102    | 22     | 21     | 22     | 21     | 86     | 22     | 22     | 22     | 66            |
|                                                    | Total                                                                                                                                                                                                                                                                                                                                                                                                                                                                                                                                                                                                                                                                      | 512            | 539            | 546    | 568    | 2,165  | 568    | 572    | 580    | 634    | 2,354  | 590    | 598    | 554    | 1,742         |
|                                                    | Direct Costs                                                                                                                                                                                                                                                                                                                                                                                                                                                                                                                                                                                                                                                               | 20             | 24             | 26     | 25     | 95     | 30     | 29     | 30     | 27     | 116    | 30     | 31     | 32     | 93            |
| Stock-Based and                                    | Research & Development                                                                                                                                                                                                                                                                                                                                                                                                                                                                                                                                                                                                                                                     | 156            | 174            | 186    | 201    | 717    | 209    | 227    | 227    | 219    | 882    | 236    | 237    | 245    | 718           |
| Deferred<br>Compensation                           | Sales & Marketing                                                                                                                                                                                                                                                                                                                                                                                                                                                                                                                                                                                                                                                          | 90             | 97             | 110    | 114    | 411    | 122    | 125    | 132    | 121    | 500    | 136    | 135    | 143    | 414           |
| Expenses<br>(\$Millions)                           | General & Administrative                                                                                                                                                                                                                                                                                                                                                                                                                                                                                                                                                                                                                                                   | 46             | 50             | 49     | 52     | 197    | 56     | 58     | 59     | 64     | 237    | 67     | 69     | 65     | 201           |
|                                                    | Total                                                                                                                                                                                                                                                                                                                                                                                                                                                                                                                                                                                                                                                                      | 312            | 345            | 371    | 392    | 1,420  | 417    | 439    | 448    | 431    | 1,735  | 469    | 472    | 485    | 1,426         |
|                                                    | Remaining Performance Obligations (\$Millions)                                                                                                                                                                                                                                                                                                                                                                                                                                                                                                                                                                                                                             | 13.827         | 13,817         | 14.108 | 15,192 |        | 15.214 | 15,215 | 15,718 | 17,215 |        | 17.584 | 17,859 | 18,139 |               |
| Other Data                                         | Worldwide Employees                                                                                                                                                                                                                                                                                                                                                                                                                                                                                                                                                                                                                                                        | 26.527         | 28,066         | 28,783 | 29.239 |        | 29.328 | 30,078 | 30.007 | 29.945 |        | 30,076 | 31,020 | 30.830 |               |
| Other Data                                         | Diluted Shares Outstanding (Millions)                                                                                                                                                                                                                                                                                                                                                                                                                                                                                                                                                                                                                                      | 475            | 473            | 469    | 466    | 471    | 460    | 459    | 459    | 459    | 459    | 456    | 451    | 448    | 452           |
|                                                    |                                                                                                                                                                                                                                                                                                                                                                                                                                                                                                                                                                                                                                                                            |                | 5              | -100   |        |        |        |        | 100    | -100   |        |        |        | 1.13   | .02           |