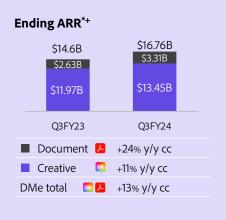

# Other Financial Highlights

**Shares Repurchased** 5.2 million

**Operating Margin** GAAP: **36.8%** | Non-GAAP: **46.5%**  **Worldwide Employees 30,830** -190 g/g

Last Undated: Contember 12, 2027

|                                                    | Description                                                                                                                                                                                                                                                                                                                                                                                                                                                                                                                                                                                                                                                                | Q1FY22         | Q2FY22         | Q3FY22 | Q4FY22 | FY2022 | Q1FY23 | Q2FY23 | Q3FY23 | Q4FY23 | FY2023 | Q1FY24 | Q2FY24 | Q3FY24 | FY2024<br>YTD |
|----------------------------------------------------|----------------------------------------------------------------------------------------------------------------------------------------------------------------------------------------------------------------------------------------------------------------------------------------------------------------------------------------------------------------------------------------------------------------------------------------------------------------------------------------------------------------------------------------------------------------------------------------------------------------------------------------------------------------------------|----------------|----------------|--------|--------|--------|--------|--------|--------|--------|--------|--------|--------|--------|---------------|
| Revenue<br>(\$Millions)                            | Total Revenue                                                                                                                                                                                                                                                                                                                                                                                                                                                                                                                                                                                                                                                              | 4,262          | 4,386          | 4,433  | 4,525  | 17,606 | 4,655  | 4,816  | 4,890  | 5,048  | 19,409 | 5,182  | 5,309  | 5,408  | 15,899        |
|                                                    | Digital Media                                                                                                                                                                                                                                                                                                                                                                                                                                                                                                                                                                                                                                                              | 3,110          | 3,200          | 3,232  | 3,300  | 12,842 | 3,395  | 3,511  | 3,594  | 3,716  | 14,216 | 3,816  | 3,908  | 3,995  | 11,719        |
| Revenue by<br>Segment                              | Digital Experience                                                                                                                                                                                                                                                                                                                                                                                                                                                                                                                                                                                                                                                         | 1,057          | 1,095          | 1,120  | 1,150  | 4,422  | 1,176  | 1,222  | 1,229  | 1,266  | 4,893  | 1,289  | 1,327  | 1,354  | 3,970         |
| (\$Millions)                                       | Publishing and Advertising                                                                                                                                                                                                                                                                                                                                                                                                                                                                                                                                                                                                                                                 | 95             | 91             | 81     | 75     | 342    | 84     | 83     | 67     | 66     | 300    | 77     | 74     | 59     | 210           |
|                                                    | Digital Media                                                                                                                                                                                                                                                                                                                                                                                                                                                                                                                                                                                                                                                              | 73%            | 73%            | 73%    | 73%    | 73%    | 73%    | 73%    | 74%    | 74%    | 73%    | 74%    | 74%    | 74%    | 74%           |
| Revenue by<br>Segment                              | Digital Experience                                                                                                                                                                                                                                                                                                                                                                                                                                                                                                                                                                                                                                                         | 25%            | 25%            | 25%    | 25%    | 25%    | 25%    | 25%    | 25%    | 25%    | 25%    | 25%    | 25%    | 25%    | 25%           |
| (as % of total revenue)                            | Publishing and Advertising                                                                                                                                                                                                                                                                                                                                                                                                                                                                                                                                                                                                                                                 | 2%             | 2%             | 2%     | 2%     | 2%     | 2%     | 2%     | 1%     | 1%     | 2%     | 1%     | 1%     | 1%     | 1%            |
|                                                    | Digital Media                                                                                                                                                                                                                                                                                                                                                                                                                                                                                                                                                                                                                                                              | <u> </u>       |                |        |        |        |        |        |        |        |        | l      |        |        | _             |
|                                                    | Creative Revenue                                                                                                                                                                                                                                                                                                                                                                                                                                                                                                                                                                                                                                                           | 2,548          | 2,605          | 2,625  | 2.681  | 10,459 | 2.761  | 2,852  | 2.909  | 2.995  | 11,517 | 3.066  | 3,126  | 3.188  | 9,380         |
|                                                    | Creative ARR <sup>1,2</sup> - Updated for December 2021 Currency Rates                                                                                                                                                                                                                                                                                                                                                                                                                                                                                                                                                                                                     | 10.539         | -,,,,,,        | -,     | -,     | ,      |        | -,     | -,     | -      | ,      | -      |        | -      | -             |
|                                                    | Creative ARR <sup>1,2,4</sup> - Updated for December 2021 Currency Rates and Russia-Ukraine war                                                                                                                                                                                                                                                                                                                                                                                                                                                                                                                                                                            | 10,459         | 10,816         | 11,146 | 11,599 |        | -      |        |        |        |        | -      | -      |        | _             |
|                                                    | Creative ARR <sup>1,2</sup> - Updated for December 2022 Currency Rates                                                                                                                                                                                                                                                                                                                                                                                                                                                                                                                                                                                                     | -              | -              | -      | 10,976 |        | 11,283 | 11,637 | 11,969 | 12,367 |        | -      | -      | -      | -             |
|                                                    | Creative ARR <sup>1,2</sup> - Updated for December 2023 Currency Rates                                                                                                                                                                                                                                                                                                                                                                                                                                                                                                                                                                                                     | -              | -              |        | -      |        | -      |        |        | 12,494 |        | 12,783 | 13,105 | 13,446 | -             |
|                                                    | Document Cloud Revenue                                                                                                                                                                                                                                                                                                                                                                                                                                                                                                                                                                                                                                                     | 562            | 595            | 607    | 619    | 2,383  | 634    | 659    | 685    | 721    | 2,699  | 750    | 782    | 807    | 2,339         |
|                                                    | Document Cloud ARR <sup>2,3</sup> - Updated for December 2021 Currency Rates                                                                                                                                                                                                                                                                                                                                                                                                                                                                                                                                                                                               | 2,030          | -              | -      |        |        | -      |        |        |        |        | -      | -      | -      | -             |
|                                                    | Document Cloud ARR <sup>2,3,4</sup> - Updated for December 2021 Currency Rates and Russia-Ukraine War                                                                                                                                                                                                                                                                                                                                                                                                                                                                                                                                                                      | 2,023          | 2,130          | 2,249  | 2,372  |        | -      |        |        |        |        | -      | -      | -      | -             |
| Supplementary                                      | Document Cloud ARR <sup>2,3</sup> - Updated for December 2022 Currency Rates                                                                                                                                                                                                                                                                                                                                                                                                                                                                                                                                                                                               | -              | -              | -      | 2,283  |        | 2,386  | 2,502  | 2,634  | 2,805  |        | -      | -      | -      | -             |
| Segment Data<br>(\$Millions)                       | Document Cloud ARR <sup>2,3</sup> - Updated for December 2023 Currency Rates                                                                                                                                                                                                                                                                                                                                                                                                                                                                                                                                                                                               | -              | -              | -      | -      | -      | -      | -      | -      | 2,838  | -      | 2,981  | 3,146  | 3,309  | -             |
|                                                    | Total Digital Media ARR <sup>2</sup> - Updated for December 2021 Currency Rates                                                                                                                                                                                                                                                                                                                                                                                                                                                                                                                                                                                            | 12,569         | -              | -      | -      |        | -      | -      | -      | -      | -      | -      | -      | -      | -             |
|                                                    | Total Digital Media ARR <sup>2,4</sup> - Updated for December 2021 Currency Rates and Russia-Ukraine war                                                                                                                                                                                                                                                                                                                                                                                                                                                                                                                                                                   | 12,482         | 12,946         | 13,395 | 13,971 |        | -      |        |        |        |        | -      | -      |        | -             |
|                                                    | Total Digital Media ARR <sup>2</sup> - Updated for December 2022 Currency Rates                                                                                                                                                                                                                                                                                                                                                                                                                                                                                                                                                                                            | -              | -              | -      | 13,259 |        | 13,669 | 14,139 | 14,603 | 15,172 |        | -      | -      | -      | -             |
|                                                    | Total Digital Media ARR <sup>2</sup> - Updated for December 2023 Currency Rates                                                                                                                                                                                                                                                                                                                                                                                                                                                                                                                                                                                            | -              | -              | -      | -      | -      | -      | -      |        | 15,332 | -      | 15,764 | 16,251 | 16,755 | -             |
|                                                    | <sup>2</sup> ARR is forecasted annually at currency rates determined in December, and currency rates are held constant through that fliscal year for measurement purposes; end-of-year actual ARR balances are revalued in December at new rates for the next fiscal year <sup>3</sup> Decument Could Annualized Recurring Revenuer (KRRT): a Annual Value of Document Could Subscriptions and Services + Annual Value of Document Count CTLA Contracts <sup>4</sup> As a result of the 2022 Russia-Ukraine war, subsequent to Q1 FY2022, ARR balances were reduced by amounts representing the entirety of Adobe's ARR in Russia, Belarus and Ukraine  Digital Experience |                |                |        |        |        |        |        |        |        |        |        |        |        |               |
|                                                    | Digital Experience Subscription Revenue <sup>5</sup>                                                                                                                                                                                                                                                                                                                                                                                                                                                                                                                                                                                                                       | 932            | 961            | 981    | 1,006  | 3,880  | 1,042  | 1,070  | 1,096  | 1,123  | 4,331  | 1,164  | 1,204  | 1,231  | 3,599         |
|                                                    | <sup>5</sup> Primarily includes revenue from SaaS, managed service and term offerings for our Digital Exp                                                                                                                                                                                                                                                                                                                                                                                                                                                                                                                                                                  | perience produ | icts and servi |        |        |        |        |        |        |        |        |        |        |        |               |
| Revenue by                                         | Americas                                                                                                                                                                                                                                                                                                                                                                                                                                                                                                                                                                                                                                                                   | 2,446          | 2,524          | 2,600  | 2,681  | 10,251 | 2,779  | 2,879  | 2,943  | 3,053  | 11,654 | 3,110  | 3,188  | 3,241  | 9,539         |
| Geography<br>(\$Millions)                          | EMEA                                                                                                                                                                                                                                                                                                                                                                                                                                                                                                                                                                                                                                                                       | 1,136          | 1,157          | 1,143  | 1,157  | 4,593  | 1,173  | 1,213  | 1,229  | 1,266  | 4,881  | 1,319  | 1,361  | 1,405  | 4,085         |
|                                                    | Asia                                                                                                                                                                                                                                                                                                                                                                                                                                                                                                                                                                                                                                                                       | 680            | 705            | 690    | 687    | 2,762  | 703    | 724    | 718    | 729    | 2,874  | 753    | 760    | 762    | 2,275         |
| D                                                  | Americas                                                                                                                                                                                                                                                                                                                                                                                                                                                                                                                                                                                                                                                                   | 57%            | 58%            | 59%    | 59%    | 58%    | 60%    | 60%    | 60%    | 61%    | 60%    | 60%    | 60%    | 60%    | 60%           |
| Revenue by<br>Geography<br>(as % of total revenue) | EMEA                                                                                                                                                                                                                                                                                                                                                                                                                                                                                                                                                                                                                                                                       | 27%            | 26%            | 26%    | 26%    | 26%    | 25%    | 25%    | 25%    | 25%    | 25%    | 25%    | 26%    | 26%    | 26%           |
| (as /o or local revenue)                           | Asia                                                                                                                                                                                                                                                                                                                                                                                                                                                                                                                                                                                                                                                                       | 16%            | 16%            | 15%    | 15%    | 16%    | 15%    | 15%    | 15%    | 14%    | 15%    | 15%    | 14%    | 14%    | 14%           |
|                                                    | Digital Media                                                                                                                                                                                                                                                                                                                                                                                                                                                                                                                                                                                                                                                              | 134            | 141            | 136    | 150    | 561    | 142    | 152    | 161    | 210    | 665    | 171    | 181    | 137    | 489           |
| Supplementary<br>Cost of Revenue                   | Digital Experience                                                                                                                                                                                                                                                                                                                                                                                                                                                                                                                                                                                                                                                         | 352            | 374            | 385    | 391    | 1,502  | 404    | 399    | 397    | 403    | 1,603  | 397    | 395    | 395    | 1,187         |
| Data<br>(\$Millions)                               | Publishing and Advertising                                                                                                                                                                                                                                                                                                                                                                                                                                                                                                                                                                                                                                                 | 26             | 24             | 25     | 27     | 102    | 22     | 21     | 22     | 21     | 86     | 22     | 22     | 22     | 66            |
|                                                    | Total                                                                                                                                                                                                                                                                                                                                                                                                                                                                                                                                                                                                                                                                      | 512            | 539            | 546    | 568    | 2,165  | 568    | 572    | 580    | 634    | 2,354  | 590    | 598    | 554    | 1,742         |
|                                                    | Direct Costs                                                                                                                                                                                                                                                                                                                                                                                                                                                                                                                                                                                                                                                               | 20             | 24             | 26     | 25     | 95     | 30     | 29     | 30     | 27     | 116    | 30     | 31     | 32     | 93            |
| Stock-Based and                                    | Research & Development                                                                                                                                                                                                                                                                                                                                                                                                                                                                                                                                                                                                                                                     | 156            | 174            | 186    | 201    | 717    | 209    | 227    | 227    | 219    | 882    | 236    | 237    | 245    | 718           |
| Deferred<br>Compensation                           | Sales & Marketing                                                                                                                                                                                                                                                                                                                                                                                                                                                                                                                                                                                                                                                          | 90             | 97             | 110    | 114    | 411    | 122    | 125    | 132    | 121    | 500    | 136    | 135    | 143    | 414           |
| Expenses<br>(\$Millions)                           | General & Administrative                                                                                                                                                                                                                                                                                                                                                                                                                                                                                                                                                                                                                                                   | 46             | 50             | 49     | 52     | 197    | 56     | 58     | 59     | 64     | 237    | 67     | 69     | 65     | 201           |
|                                                    | Total                                                                                                                                                                                                                                                                                                                                                                                                                                                                                                                                                                                                                                                                      | 312            | 345            | 371    | 392    | 1,420  | 417    | 439    | 448    | 431    | 1,735  | 469    | 472    | 485    | 1,426         |
|                                                    | Remaining Performance Obligations (\$Millions)                                                                                                                                                                                                                                                                                                                                                                                                                                                                                                                                                                                                                             | 13.827         | 13,817         | 14.108 | 15,192 |        | 15.214 | 15,215 | 15,718 | 17,215 |        | 17.584 | 17,859 | 18,139 |               |
| Other Data                                         | Worldwide Employees                                                                                                                                                                                                                                                                                                                                                                                                                                                                                                                                                                                                                                                        | 26.527         | 28,066         | 28,783 | 29.239 |        | 29.328 | 30,078 | 30.007 | 29.945 |        | 30,076 | 31,020 | 30.830 |               |
| Other Data                                         | Diluted Shares Outstanding (Millions)                                                                                                                                                                                                                                                                                                                                                                                                                                                                                                                                                                                                                                      | 475            | 473            | 469    | 466    | 471    | 460    | 459    | 459    | 459    | 459    | 456    | 451    | 448    | 452           |
|                                                    |                                                                                                                                                                                                                                                                                                                                                                                                                                                                                                                                                                                                                                                                            |                | 5              | -100   |        |        |        |        | 100    | -100   |        |        |        | 1.13   | .02           |