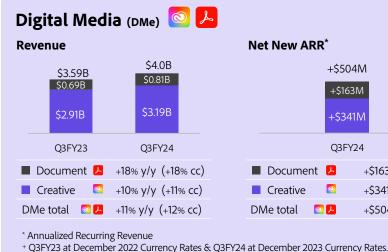

# Other Financial Highlights

**Shares Repurchased** 5.2 million

**Operating Margin** GAAP: **36.8%** | Non-GAAP: **46.5%**  **Worldwide Employees 30,830** -190 g/g

Last Undated: Contember 12, 2027

|                                                    | Description                                                                                                                                                                                                                                                                                                                                                                                                                                                                                                                                                                                                                                                                | Q1FY22         | Q2FY22         | Q3FY22 | Q4FY22 | FY2022 | Q1FY23 | Q2FY23 | Q3FY23 | Q4FY23 | FY2023 | Q1FY24 | Q2FY24 | Q3FY24 | FY2024<br>YTD |
|----------------------------------------------------|----------------------------------------------------------------------------------------------------------------------------------------------------------------------------------------------------------------------------------------------------------------------------------------------------------------------------------------------------------------------------------------------------------------------------------------------------------------------------------------------------------------------------------------------------------------------------------------------------------------------------------------------------------------------------|----------------|----------------|--------|--------|--------|--------|--------|--------|--------|--------|--------|--------|--------|---------------|
| Revenue<br>(\$Millions)                            | Total Revenue                                                                                                                                                                                                                                                                                                                                                                                                                                                                                                                                                                                                                                                              | 4,262          | 4,386          | 4,433  | 4,525  | 17,606 | 4,655  | 4,816  | 4,890  | 5,048  | 19,409 | 5,182  | 5,309  | 5,408  | 15,899        |
|                                                    | Digital Media                                                                                                                                                                                                                                                                                                                                                                                                                                                                                                                                                                                                                                                              | 3,110          | 3,200          | 3,232  | 3,300  | 12,842 | 3,395  | 3,511  | 3,594  | 3,716  | 14,216 | 3,816  | 3,908  | 3,995  | 11,719        |
| Revenue by<br>Segment                              | Digital Experience                                                                                                                                                                                                                                                                                                                                                                                                                                                                                                                                                                                                                                                         | 1,057          | 1,095          | 1,120  | 1,150  | 4,422  | 1,176  | 1,222  | 1,229  | 1,266  | 4,893  | 1,289  | 1,327  | 1,354  | 3,970         |
| (\$Millions)                                       | Publishing and Advertising                                                                                                                                                                                                                                                                                                                                                                                                                                                                                                                                                                                                                                                 | 95             | 91             | 81     | 75     | 342    | 84     | 83     | 67     | 66     | 300    | 77     | 74     | 59     | 210           |
|                                                    | Digital Media                                                                                                                                                                                                                                                                                                                                                                                                                                                                                                                                                                                                                                                              | 73%            | 73%            | 73%    | 73%    | 73%    | 73%    | 73%    | 74%    | 74%    | 73%    | 74%    | 74%    | 74%    | 74%           |
| Revenue by<br>Segment                              | Digital Experience                                                                                                                                                                                                                                                                                                                                                                                                                                                                                                                                                                                                                                                         | 25%            | 25%            | 25%    | 25%    | 25%    | 25%    | 25%    | 25%    | 25%    | 25%    | 25%    | 25%    | 25%    | 25%           |
| (as % of total revenue)                            | Publishing and Advertising                                                                                                                                                                                                                                                                                                                                                                                                                                                                                                                                                                                                                                                 | 2%             | 2%             | 2%     | 2%     | 2%     | 2%     | 2%     | 1%     | 1%     | 2%     | 1%     | 1%     | 1%     | 1%            |
|                                                    | Digital Media                                                                                                                                                                                                                                                                                                                                                                                                                                                                                                                                                                                                                                                              | <u> </u>       |                |        |        |        |        |        |        |        |        | l      |        |        | _             |
|                                                    | Creative Revenue                                                                                                                                                                                                                                                                                                                                                                                                                                                                                                                                                                                                                                                           | 2,548          | 2,605          | 2,625  | 2.681  | 10,459 | 2.761  | 2,852  | 2.909  | 2.995  | 11,517 | 3.066  | 3,126  | 3.188  | 9,380         |
|                                                    | Creative ARR <sup>1,2</sup> - Updated for December 2021 Currency Rates                                                                                                                                                                                                                                                                                                                                                                                                                                                                                                                                                                                                     | 10.539         | -,,,,,,        | -,     | -,     | ,      |        | -,     | -,     | -      | ,      | -      |        | -      | -             |
|                                                    | Creative ARR <sup>1,2,4</sup> - Updated for December 2021 Currency Rates and Russia-Ukraine war                                                                                                                                                                                                                                                                                                                                                                                                                                                                                                                                                                            | 10,459         | 10,816         | 11,146 | 11,599 |        | -      |        |        |        |        | -      | -      |        | _             |
|                                                    | Creative ARR <sup>1,2</sup> - Updated for December 2022 Currency Rates                                                                                                                                                                                                                                                                                                                                                                                                                                                                                                                                                                                                     | -              | -              | -      | 10,976 |        | 11,283 | 11,637 | 11,969 | 12,367 |        | -      | -      | -      | -             |
|                                                    | Creative ARR <sup>1,2</sup> - Updated for December 2023 Currency Rates                                                                                                                                                                                                                                                                                                                                                                                                                                                                                                                                                                                                     | -              | -              |        | -      |        | -      |        |        | 12,494 |        | 12,783 | 13,105 | 13,446 | -             |
|                                                    | Document Cloud Revenue                                                                                                                                                                                                                                                                                                                                                                                                                                                                                                                                                                                                                                                     | 562            | 595            | 607    | 619    | 2,383  | 634    | 659    | 685    | 721    | 2,699  | 750    | 782    | 807    | 2,339         |
|                                                    | Document Cloud ARR <sup>2,3</sup> - Updated for December 2021 Currency Rates                                                                                                                                                                                                                                                                                                                                                                                                                                                                                                                                                                                               | 2,030          | -              | -      |        |        | -      |        |        |        |        | -      | -      | -      | -             |
|                                                    | Document Cloud ARR <sup>2,3,4</sup> - Updated for December 2021 Currency Rates and Russia-Ukraine War                                                                                                                                                                                                                                                                                                                                                                                                                                                                                                                                                                      | 2,023          | 2,130          | 2,249  | 2,372  |        | -      |        |        |        |        | -      | -      | -      | -             |
| Supplementary                                      | Document Cloud ARR <sup>2,3</sup> - Updated for December 2022 Currency Rates                                                                                                                                                                                                                                                                                                                                                                                                                                                                                                                                                                                               | -              | -              | -      | 2,283  |        | 2,386  | 2,502  | 2,634  | 2,805  |        | -      | -      | -      | -             |
| Segment Data<br>(\$Millions)                       | Document Cloud ARR <sup>2,3</sup> - Updated for December 2023 Currency Rates                                                                                                                                                                                                                                                                                                                                                                                                                                                                                                                                                                                               | -              | -              | -      | -      | -      | -      | -      | -      | 2,838  | -      | 2,981  | 3,146  | 3,309  | -             |
|                                                    | Total Digital Media ARR <sup>2</sup> - Updated for December 2021 Currency Rates                                                                                                                                                                                                                                                                                                                                                                                                                                                                                                                                                                                            | 12,569         | -              | -      | -      |        | -      | -      | -      | -      | -      | -      | -      | -      | -             |
|                                                    | Total Digital Media ARR <sup>2,4</sup> - Updated for December 2021 Currency Rates and Russia-Ukraine war                                                                                                                                                                                                                                                                                                                                                                                                                                                                                                                                                                   | 12,482         | 12,946         | 13,395 | 13,971 |        | -      |        |        |        |        | -      | -      |        | -             |
|                                                    | Total Digital Media ARR <sup>2</sup> - Updated for December 2022 Currency Rates                                                                                                                                                                                                                                                                                                                                                                                                                                                                                                                                                                                            | -              | -              | -      | 13,259 |        | 13,669 | 14,139 | 14,603 | 15,172 |        | -      | -      | -      | -             |
|                                                    | Total Digital Media ARR <sup>2</sup> - Updated for December 2023 Currency Rates                                                                                                                                                                                                                                                                                                                                                                                                                                                                                                                                                                                            | -              | -              | -      | -      | -      | -      | -      |        | 15,332 | -      | 15,764 | 16,251 | 16,755 | -             |
|                                                    | <sup>2</sup> ARR is forecasted annually at currency rates determined in December, and currency rates are held constant through that fliscal year for measurement purposes; end-of-year actual ARR balances are revalued in December at new rates for the next fiscal year <sup>3</sup> Decument Could Annualized Recurring Revenuer (KRRT): a Annual Value of Document Could Subscriptions and Services + Annual Value of Document Count CTLA Contracts <sup>4</sup> As a result of the 2022 Russia-Ukraine war, subsequent to Q1 FY2022, ARR balances were reduced by amounts representing the entirety of Adobe's ARR in Russia, Belarus and Ukraine  Digital Experience |                |                |        |        |        |        |        |        |        |        |        |        |        |               |
|                                                    | Digital Experience Subscription Revenue <sup>5</sup>                                                                                                                                                                                                                                                                                                                                                                                                                                                                                                                                                                                                                       | 932            | 961            | 981    | 1,006  | 3,880  | 1,042  | 1,070  | 1,096  | 1,123  | 4,331  | 1,164  | 1,204  | 1,231  | 3,599         |
|                                                    | <sup>5</sup> Primarily includes revenue from SaaS, managed service and term offerings for our Digital Exp                                                                                                                                                                                                                                                                                                                                                                                                                                                                                                                                                                  | perience produ | icts and servi |        |        |        |        |        |        |        |        |        |        |        |               |
| Revenue by                                         | Americas                                                                                                                                                                                                                                                                                                                                                                                                                                                                                                                                                                                                                                                                   | 2,446          | 2,524          | 2,600  | 2,681  | 10,251 | 2,779  | 2,879  | 2,943  | 3,053  | 11,654 | 3,110  | 3,188  | 3,241  | 9,539         |
| Geography<br>(\$Millions)                          | EMEA                                                                                                                                                                                                                                                                                                                                                                                                                                                                                                                                                                                                                                                                       | 1,136          | 1,157          | 1,143  | 1,157  | 4,593  | 1,173  | 1,213  | 1,229  | 1,266  | 4,881  | 1,319  | 1,361  | 1,405  | 4,085         |
|                                                    | Asia                                                                                                                                                                                                                                                                                                                                                                                                                                                                                                                                                                                                                                                                       | 680            | 705            | 690    | 687    | 2,762  | 703    | 724    | 718    | 729    | 2,874  | 753    | 760    | 762    | 2,275         |
| D                                                  | Americas                                                                                                                                                                                                                                                                                                                                                                                                                                                                                                                                                                                                                                                                   | 57%            | 58%            | 59%    | 59%    | 58%    | 60%    | 60%    | 60%    | 61%    | 60%    | 60%    | 60%    | 60%    | 60%           |
| Revenue by<br>Geography<br>(as % of total revenue) | EMEA                                                                                                                                                                                                                                                                                                                                                                                                                                                                                                                                                                                                                                                                       | 27%            | 26%            | 26%    | 26%    | 26%    | 25%    | 25%    | 25%    | 25%    | 25%    | 25%    | 26%    | 26%    | 26%           |
| (as /o or local revenue)                           | Asia                                                                                                                                                                                                                                                                                                                                                                                                                                                                                                                                                                                                                                                                       | 16%            | 16%            | 15%    | 15%    | 16%    | 15%    | 15%    | 15%    | 14%    | 15%    | 15%    | 14%    | 14%    | 14%           |
|                                                    | Digital Media                                                                                                                                                                                                                                                                                                                                                                                                                                                                                                                                                                                                                                                              | 134            | 141            | 136    | 150    | 561    | 142    | 152    | 161    | 210    | 665    | 171    | 181    | 137    | 489           |
| Supplementary<br>Cost of Revenue                   | Digital Experience                                                                                                                                                                                                                                                                                                                                                                                                                                                                                                                                                                                                                                                         | 352            | 374            | 385    | 391    | 1,502  | 404    | 399    | 397    | 403    | 1,603  | 397    | 395    | 395    | 1,187         |
| Data<br>(\$Millions)                               | Publishing and Advertising                                                                                                                                                                                                                                                                                                                                                                                                                                                                                                                                                                                                                                                 | 26             | 24             | 25     | 27     | 102    | 22     | 21     | 22     | 21     | 86     | 22     | 22     | 22     | 66            |
|                                                    | Total                                                                                                                                                                                                                                                                                                                                                                                                                                                                                                                                                                                                                                                                      | 512            | 539            | 546    | 568    | 2,165  | 568    | 572    | 580    | 634    | 2,354  | 590    | 598    | 554    | 1,742         |
|                                                    | Direct Costs                                                                                                                                                                                                                                                                                                                                                                                                                                                                                                                                                                                                                                                               | 20             | 24             | 26     | 25     | 95     | 30     | 29     | 30     | 27     | 116    | 30     | 31     | 32     | 93            |
| Stock-Based and                                    | Research & Development                                                                                                                                                                                                                                                                                                                                                                                                                                                                                                                                                                                                                                                     | 156            | 174            | 186    | 201    | 717    | 209    | 227    | 227    | 219    | 882    | 236    | 237    | 245    | 718           |
| Deferred<br>Compensation                           | Sales & Marketing                                                                                                                                                                                                                                                                                                                                                                                                                                                                                                                                                                                                                                                          | 90             | 97             | 110    | 114    | 411    | 122    | 125    | 132    | 121    | 500    | 136    | 135    | 143    | 414           |
| Expenses<br>(\$Millions)                           | General & Administrative                                                                                                                                                                                                                                                                                                                                                                                                                                                                                                                                                                                                                                                   | 46             | 50             | 49     | 52     | 197    | 56     | 58     | 59     | 64     | 237    | 67     | 69     | 65     | 201           |
|                                                    | Total                                                                                                                                                                                                                                                                                                                                                                                                                                                                                                                                                                                                                                                                      | 312            | 345            | 371    | 392    | 1,420  | 417    | 439    | 448    | 431    | 1,735  | 469    | 472    | 485    | 1,426         |
|                                                    | Remaining Performance Obligations (\$Millions)                                                                                                                                                                                                                                                                                                                                                                                                                                                                                                                                                                                                                             | 13.827         | 13,817         | 14.108 | 15,192 |        | 15.214 | 15,215 | 15,718 | 17,215 |        | 17.584 | 17,859 | 18,139 |               |
| Other Data                                         | Worldwide Employees                                                                                                                                                                                                                                                                                                                                                                                                                                                                                                                                                                                                                                                        | 26.527         | 28,066         | 28,783 | 29.239 |        | 29.328 | 30,078 | 30.007 | 29.945 |        | 30,076 | 31,020 | 30.830 |               |
| Other Data                                         | Diluted Shares Outstanding (Millions)                                                                                                                                                                                                                                                                                                                                                                                                                                                                                                                                                                                                                                      | 475            | 473            | 469    | 466    | 471    | 460    | 459    | 459    | 459    | 459    | 456    | 451    | 448    | 452           |
|                                                    |                                                                                                                                                                                                                                                                                                                                                                                                                                                                                                                                                                                                                                                                            |                | 5              | -100   |        |        |        |        | 100    | -100   |        |        |        | 1.13   | .02           |