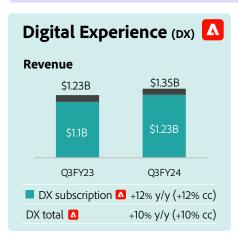

# Other Financial Highlights

**Shares Repurchased** 5.2 million

**Operating Margin** GAAP: **36.8%** | Non-GAAP: **46.5%**  **Worldwide Employees 30,830** -190 g/g

Last Undated: Contember 12, 2027

|                                                    | Description                                                                                                                                                                                                                                                                                                                                                                                                                                                                                                                                                                                                                                                                | Q1FY22         | Q2FY22         | Q3FY22 | Q4FY22 | FY2022 | Q1FY23 | Q2FY23 | Q3FY23 | Q4FY23 | FY2023 | Q1FY24 | Q2FY24 | Q3FY24 | FY2024<br>YTD |
|----------------------------------------------------|----------------------------------------------------------------------------------------------------------------------------------------------------------------------------------------------------------------------------------------------------------------------------------------------------------------------------------------------------------------------------------------------------------------------------------------------------------------------------------------------------------------------------------------------------------------------------------------------------------------------------------------------------------------------------|----------------|----------------|--------|--------|--------|--------|--------|--------|--------|--------|--------|--------|--------|---------------|
| Revenue<br>(\$Millions)                            | Total Revenue                                                                                                                                                                                                                                                                                                                                                                                                                                                                                                                                                                                                                                                              | 4,262          | 4,386          | 4,433  | 4,525  | 17,606 | 4,655  | 4,816  | 4,890  | 5,048  | 19,409 | 5,182  | 5,309  | 5,408  | 15,899        |
|                                                    | Digital Media                                                                                                                                                                                                                                                                                                                                                                                                                                                                                                                                                                                                                                                              | 3,110          | 3,200          | 3,232  | 3,300  | 12,842 | 3,395  | 3,511  | 3,594  | 3,716  | 14,216 | 3,816  | 3,908  | 3,995  | 11,719        |
| Revenue by<br>Segment                              | Digital Experience                                                                                                                                                                                                                                                                                                                                                                                                                                                                                                                                                                                                                                                         | 1,057          | 1,095          | 1,120  | 1,150  | 4,422  | 1,176  | 1,222  | 1,229  | 1,266  | 4,893  | 1,289  | 1,327  | 1,354  | 3,970         |
| (\$Millions)                                       | Publishing and Advertising                                                                                                                                                                                                                                                                                                                                                                                                                                                                                                                                                                                                                                                 | 95             | 91             | 81     | 75     | 342    | 84     | 83     | 67     | 66     | 300    | 77     | 74     | 59     | 210           |
|                                                    | Digital Media                                                                                                                                                                                                                                                                                                                                                                                                                                                                                                                                                                                                                                                              | 73%            | 73%            | 73%    | 73%    | 73%    | 73%    | 73%    | 74%    | 74%    | 73%    | 74%    | 74%    | 74%    | 74%           |
| Revenue by<br>Segment                              | Digital Experience                                                                                                                                                                                                                                                                                                                                                                                                                                                                                                                                                                                                                                                         | 25%            | 25%            | 25%    | 25%    | 25%    | 25%    | 25%    | 25%    | 25%    | 25%    | 25%    | 25%    | 25%    | 25%           |
| (as % of total revenue)                            | Publishing and Advertising                                                                                                                                                                                                                                                                                                                                                                                                                                                                                                                                                                                                                                                 | 2%             | 2%             | 2%     | 2%     | 2%     | 2%     | 2%     | 1%     | 1%     | 2%     | 1%     | 1%     | 1%     | 1%            |
|                                                    | Digital Media                                                                                                                                                                                                                                                                                                                                                                                                                                                                                                                                                                                                                                                              | <u> </u>       |                |        |        |        |        |        |        |        |        | l      |        |        | _             |
|                                                    | Creative Revenue                                                                                                                                                                                                                                                                                                                                                                                                                                                                                                                                                                                                                                                           | 2,548          | 2,605          | 2,625  | 2.681  | 10,459 | 2.761  | 2,852  | 2.909  | 2.995  | 11,517 | 3.066  | 3,126  | 3.188  | 9,380         |
|                                                    | Creative ARR <sup>1,2</sup> - Updated for December 2021 Currency Rates                                                                                                                                                                                                                                                                                                                                                                                                                                                                                                                                                                                                     | 10.539         | -,,,,,,        | -,     | -,     | ,      |        | -,     | -,     | -      | ,      | -      |        | -      | -             |
|                                                    | Creative ARR <sup>1,2,4</sup> - Updated for December 2021 Currency Rates and Russia-Ukraine war                                                                                                                                                                                                                                                                                                                                                                                                                                                                                                                                                                            | 10,459         | 10,816         | 11,146 | 11,599 |        | -      |        |        |        |        | -      | -      |        | _             |
|                                                    | Creative ARR <sup>1,2</sup> - Updated for December 2022 Currency Rates                                                                                                                                                                                                                                                                                                                                                                                                                                                                                                                                                                                                     | -              | -              | -      | 10,976 |        | 11,283 | 11,637 | 11,969 | 12,367 |        | -      | -      | -      | -             |
|                                                    | Creative ARR <sup>1,2</sup> - Updated for December 2023 Currency Rates                                                                                                                                                                                                                                                                                                                                                                                                                                                                                                                                                                                                     | -              | -              |        | -      |        | -      |        |        | 12,494 |        | 12,783 | 13,105 | 13,446 | -             |
|                                                    | Document Cloud Revenue                                                                                                                                                                                                                                                                                                                                                                                                                                                                                                                                                                                                                                                     | 562            | 595            | 607    | 619    | 2,383  | 634    | 659    | 685    | 721    | 2,699  | 750    | 782    | 807    | 2,339         |
|                                                    | Document Cloud ARR <sup>2,3</sup> - Updated for December 2021 Currency Rates                                                                                                                                                                                                                                                                                                                                                                                                                                                                                                                                                                                               | 2,030          | -              | -      |        |        | -      |        |        |        |        | -      | -      | -      | -             |
|                                                    | Document Cloud ARR <sup>2,3,4</sup> - Updated for December 2021 Currency Rates and Russia-Ukraine War                                                                                                                                                                                                                                                                                                                                                                                                                                                                                                                                                                      | 2,023          | 2,130          | 2,249  | 2,372  |        | -      |        |        |        |        | -      | -      | -      | -             |
| Supplementary                                      | Document Cloud ARR <sup>2,3</sup> - Updated for December 2022 Currency Rates                                                                                                                                                                                                                                                                                                                                                                                                                                                                                                                                                                                               | -              | -              | -      | 2,283  |        | 2,386  | 2,502  | 2,634  | 2,805  |        | -      | -      | -      | -             |
| Segment Data<br>(\$Millions)                       | Document Cloud ARR <sup>2,3</sup> - Updated for December 2023 Currency Rates                                                                                                                                                                                                                                                                                                                                                                                                                                                                                                                                                                                               | -              | -              | -      | -      | -      | -      | -      | -      | 2,838  | -      | 2,981  | 3,146  | 3,309  | -             |
|                                                    | Total Digital Media ARR <sup>2</sup> - Updated for December 2021 Currency Rates                                                                                                                                                                                                                                                                                                                                                                                                                                                                                                                                                                                            | 12,569         | -              | -      | -      |        | -      | -      | -      | -      | -      | -      | -      | -      | -             |
|                                                    | Total Digital Media ARR <sup>2,4</sup> - Updated for December 2021 Currency Rates and Russia-Ukraine war                                                                                                                                                                                                                                                                                                                                                                                                                                                                                                                                                                   | 12,482         | 12,946         | 13,395 | 13,971 |        | -      |        |        |        |        | -      | -      |        | -             |
|                                                    | Total Digital Media ARR <sup>2</sup> - Updated for December 2022 Currency Rates                                                                                                                                                                                                                                                                                                                                                                                                                                                                                                                                                                                            | -              | -              | -      | 13,259 |        | 13,669 | 14,139 | 14,603 | 15,172 |        | -      | -      | -      | -             |
|                                                    | Total Digital Media ARR <sup>2</sup> - Updated for December 2023 Currency Rates                                                                                                                                                                                                                                                                                                                                                                                                                                                                                                                                                                                            | -              | -              | -      | -      | -      | -      | -      |        | 15,332 | -      | 15,764 | 16,251 | 16,755 | -             |
|                                                    | <sup>2</sup> ARR is forecasted annually at currency rates determined in December, and currency rates are held constant through that fliscal year for measurement purposes; end-of-year actual ARR balances are revalued in December at new rates for the next fiscal year <sup>3</sup> Decument Could Annualized Recurring Revenuer (KRRT): a Annual Value of Document Could Subscriptions and Services + Annual Value of Document Count CTLA Contracts <sup>4</sup> As a result of the 2022 Russia-Ukraine war, subsequent to Q1 FY2022, ARR balances were reduced by amounts representing the entirety of Adobe's ARR in Russia, Belarus and Ukraine  Digital Experience |                |                |        |        |        |        |        |        |        |        |        |        |        |               |
|                                                    | Digital Experience Subscription Revenue <sup>5</sup>                                                                                                                                                                                                                                                                                                                                                                                                                                                                                                                                                                                                                       | 932            | 961            | 981    | 1,006  | 3,880  | 1,042  | 1,070  | 1,096  | 1,123  | 4,331  | 1,164  | 1,204  | 1,231  | 3,599         |
|                                                    | <sup>5</sup> Primarily includes revenue from SaaS, managed service and term offerings for our Digital Exp                                                                                                                                                                                                                                                                                                                                                                                                                                                                                                                                                                  | perience produ | icts and servi |        |        |        |        |        |        |        |        |        |        |        |               |
| Revenue by                                         | Americas                                                                                                                                                                                                                                                                                                                                                                                                                                                                                                                                                                                                                                                                   | 2,446          | 2,524          | 2,600  | 2,681  | 10,251 | 2,779  | 2,879  | 2,943  | 3,053  | 11,654 | 3,110  | 3,188  | 3,241  | 9,539         |
| Geography<br>(\$Millions)                          | EMEA                                                                                                                                                                                                                                                                                                                                                                                                                                                                                                                                                                                                                                                                       | 1,136          | 1,157          | 1,143  | 1,157  | 4,593  | 1,173  | 1,213  | 1,229  | 1,266  | 4,881  | 1,319  | 1,361  | 1,405  | 4,085         |
|                                                    | Asia                                                                                                                                                                                                                                                                                                                                                                                                                                                                                                                                                                                                                                                                       | 680            | 705            | 690    | 687    | 2,762  | 703    | 724    | 718    | 729    | 2,874  | 753    | 760    | 762    | 2,275         |
| D                                                  | Americas                                                                                                                                                                                                                                                                                                                                                                                                                                                                                                                                                                                                                                                                   | 57%            | 58%            | 59%    | 59%    | 58%    | 60%    | 60%    | 60%    | 61%    | 60%    | 60%    | 60%    | 60%    | 60%           |
| Revenue by<br>Geography<br>(as % of total revenue) | EMEA                                                                                                                                                                                                                                                                                                                                                                                                                                                                                                                                                                                                                                                                       | 27%            | 26%            | 26%    | 26%    | 26%    | 25%    | 25%    | 25%    | 25%    | 25%    | 25%    | 26%    | 26%    | 26%           |
| (as /o or local revenue)                           | Asia                                                                                                                                                                                                                                                                                                                                                                                                                                                                                                                                                                                                                                                                       | 16%            | 16%            | 15%    | 15%    | 16%    | 15%    | 15%    | 15%    | 14%    | 15%    | 15%    | 14%    | 14%    | 14%           |
|                                                    | Digital Media                                                                                                                                                                                                                                                                                                                                                                                                                                                                                                                                                                                                                                                              | 134            | 141            | 136    | 150    | 561    | 142    | 152    | 161    | 210    | 665    | 171    | 181    | 137    | 489           |
| Supplementary<br>Cost of Revenue                   | Digital Experience                                                                                                                                                                                                                                                                                                                                                                                                                                                                                                                                                                                                                                                         | 352            | 374            | 385    | 391    | 1,502  | 404    | 399    | 397    | 403    | 1,603  | 397    | 395    | 395    | 1,187         |
| Data<br>(\$Millions)                               | Publishing and Advertising                                                                                                                                                                                                                                                                                                                                                                                                                                                                                                                                                                                                                                                 | 26             | 24             | 25     | 27     | 102    | 22     | 21     | 22     | 21     | 86     | 22     | 22     | 22     | 66            |
|                                                    | Total                                                                                                                                                                                                                                                                                                                                                                                                                                                                                                                                                                                                                                                                      | 512            | 539            | 546    | 568    | 2,165  | 568    | 572    | 580    | 634    | 2,354  | 590    | 598    | 554    | 1,742         |
|                                                    | Direct Costs                                                                                                                                                                                                                                                                                                                                                                                                                                                                                                                                                                                                                                                               | 20             | 24             | 26     | 25     | 95     | 30     | 29     | 30     | 27     | 116    | 30     | 31     | 32     | 93            |
| Stock-Based and                                    | Research & Development                                                                                                                                                                                                                                                                                                                                                                                                                                                                                                                                                                                                                                                     | 156            | 174            | 186    | 201    | 717    | 209    | 227    | 227    | 219    | 882    | 236    | 237    | 245    | 718           |
| Deferred<br>Compensation                           | Sales & Marketing                                                                                                                                                                                                                                                                                                                                                                                                                                                                                                                                                                                                                                                          | 90             | 97             | 110    | 114    | 411    | 122    | 125    | 132    | 121    | 500    | 136    | 135    | 143    | 414           |
| Expenses<br>(\$Millions)                           | General & Administrative                                                                                                                                                                                                                                                                                                                                                                                                                                                                                                                                                                                                                                                   | 46             | 50             | 49     | 52     | 197    | 56     | 58     | 59     | 64     | 237    | 67     | 69     | 65     | 201           |
|                                                    | Total                                                                                                                                                                                                                                                                                                                                                                                                                                                                                                                                                                                                                                                                      | 312            | 345            | 371    | 392    | 1,420  | 417    | 439    | 448    | 431    | 1,735  | 469    | 472    | 485    | 1,426         |
|                                                    | Remaining Performance Obligations (\$Millions)                                                                                                                                                                                                                                                                                                                                                                                                                                                                                                                                                                                                                             | 13.827         | 13,817         | 14.108 | 15,192 |        | 15.214 | 15,215 | 15,718 | 17,215 |        | 17.584 | 17,859 | 18,139 |               |
| Other Data                                         | Worldwide Employees                                                                                                                                                                                                                                                                                                                                                                                                                                                                                                                                                                                                                                                        | 26.527         | 28,066         | 28,783 | 29.239 |        | 29.328 | 30,078 | 30.007 | 29.945 |        | 30,076 | 31,020 | 30.830 |               |
| Other Data                                         | Diluted Shares Outstanding (Millions)                                                                                                                                                                                                                                                                                                                                                                                                                                                                                                                                                                                                                                      | 475            | 473            | 469    | 466    | 471    | 460    | 459    | 459    | 459    | 459    | 456    | 451    | 448    | 452           |
|                                                    |                                                                                                                                                                                                                                                                                                                                                                                                                                                                                                                                                                                                                                                                            |                | 5              | -100   |        |        |        |        | 100    | -100   |        |        |        | 1.13   | .02           |