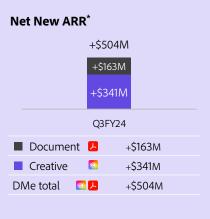

# Other Financial Highlights

**Shares Repurchased** 5.2 million

**Operating Margin** GAAP: **36.8%** | Non-GAAP: **46.5%**  **Worldwide Employees 30,830** -190 g/g

Last Undated: Contember 12, 2027

|                                                    | Description                                                                                                                                                                                                                                                                                                                                                                                                                                                                                                                                                                                                                                                                | Q1FY22         | Q2FY22         | Q3FY22 | Q4FY22 | FY2022 | Q1FY23 | Q2FY23 | Q3FY23 | Q4FY23 | FY2023 | Q1FY24 | Q2FY24 | Q3FY24 | FY2024<br>YTD |
|----------------------------------------------------|----------------------------------------------------------------------------------------------------------------------------------------------------------------------------------------------------------------------------------------------------------------------------------------------------------------------------------------------------------------------------------------------------------------------------------------------------------------------------------------------------------------------------------------------------------------------------------------------------------------------------------------------------------------------------|----------------|----------------|--------|--------|--------|--------|--------|--------|--------|--------|--------|--------|--------|---------------|
| Revenue<br>(\$Millions)                            | Total Revenue                                                                                                                                                                                                                                                                                                                                                                                                                                                                                                                                                                                                                                                              | 4,262          | 4,386          | 4,433  | 4,525  | 17,606 | 4,655  | 4,816  | 4,890  | 5,048  | 19,409 | 5,182  | 5,309  | 5,408  | 15,899        |
|                                                    | Digital Media                                                                                                                                                                                                                                                                                                                                                                                                                                                                                                                                                                                                                                                              | 3,110          | 3,200          | 3,232  | 3,300  | 12,842 | 3,395  | 3,511  | 3,594  | 3,716  | 14,216 | 3,816  | 3,908  | 3,995  | 11,719        |
| Revenue by<br>Segment                              | Digital Experience                                                                                                                                                                                                                                                                                                                                                                                                                                                                                                                                                                                                                                                         | 1,057          | 1,095          | 1,120  | 1,150  | 4,422  | 1,176  | 1,222  | 1,229  | 1,266  | 4,893  | 1,289  | 1,327  | 1,354  | 3,970         |
| (\$Millions)                                       | Publishing and Advertising                                                                                                                                                                                                                                                                                                                                                                                                                                                                                                                                                                                                                                                 | 95             | 91             | 81     | 75     | 342    | 84     | 83     | 67     | 66     | 300    | 77     | 74     | 59     | 210           |
|                                                    | Digital Media                                                                                                                                                                                                                                                                                                                                                                                                                                                                                                                                                                                                                                                              | 73%            | 73%            | 73%    | 73%    | 73%    | 73%    | 73%    | 74%    | 74%    | 73%    | 74%    | 74%    | 74%    | 74%           |
| Revenue by<br>Segment                              | Digital Experience                                                                                                                                                                                                                                                                                                                                                                                                                                                                                                                                                                                                                                                         | 25%            | 25%            | 25%    | 25%    | 25%    | 25%    | 25%    | 25%    | 25%    | 25%    | 25%    | 25%    | 25%    | 25%           |
| (as % of total revenue)                            | Publishing and Advertising                                                                                                                                                                                                                                                                                                                                                                                                                                                                                                                                                                                                                                                 | 2%             | 2%             | 2%     | 2%     | 2%     | 2%     | 2%     | 1%     | 1%     | 2%     | 1%     | 1%     | 1%     | 1%            |
|                                                    | Digital Media                                                                                                                                                                                                                                                                                                                                                                                                                                                                                                                                                                                                                                                              | <u> </u>       |                |        |        |        |        |        |        |        |        | l      |        |        | _             |
|                                                    | Creative Revenue                                                                                                                                                                                                                                                                                                                                                                                                                                                                                                                                                                                                                                                           | 2,548          | 2,605          | 2,625  | 2.681  | 10,459 | 2.761  | 2,852  | 2.909  | 2.995  | 11,517 | 3.066  | 3,126  | 3.188  | 9,380         |
|                                                    | Creative ARR <sup>1,2</sup> - Updated for December 2021 Currency Rates                                                                                                                                                                                                                                                                                                                                                                                                                                                                                                                                                                                                     | 10.539         | -,,,,,,        | -,     | -,     | ,      |        | -,     | -,     | -      | ,      | -      |        | -      | -             |
|                                                    | Creative ARR <sup>1,2,4</sup> - Updated for December 2021 Currency Rates and Russia-Ukraine war                                                                                                                                                                                                                                                                                                                                                                                                                                                                                                                                                                            | 10,459         | 10,816         | 11,146 | 11,599 |        | -      |        |        |        |        | -      | -      |        | _             |
|                                                    | Creative ARR <sup>1,2</sup> - Updated for December 2022 Currency Rates                                                                                                                                                                                                                                                                                                                                                                                                                                                                                                                                                                                                     | -              | -              | -      | 10,976 |        | 11,283 | 11,637 | 11,969 | 12,367 |        | -      | -      | -      | -             |
|                                                    | Creative ARR <sup>1,2</sup> - Updated for December 2023 Currency Rates                                                                                                                                                                                                                                                                                                                                                                                                                                                                                                                                                                                                     | -              | -              |        | -      |        | -      |        |        | 12,494 |        | 12,783 | 13,105 | 13,446 | -             |
|                                                    | Document Cloud Revenue                                                                                                                                                                                                                                                                                                                                                                                                                                                                                                                                                                                                                                                     | 562            | 595            | 607    | 619    | 2,383  | 634    | 659    | 685    | 721    | 2,699  | 750    | 782    | 807    | 2,339         |
|                                                    | Document Cloud ARR <sup>2,3</sup> - Updated for December 2021 Currency Rates                                                                                                                                                                                                                                                                                                                                                                                                                                                                                                                                                                                               | 2,030          | -              | -      |        |        | -      |        |        |        |        | -      | -      | -      | -             |
|                                                    | Document Cloud ARR <sup>2,3,4</sup> - Updated for December 2021 Currency Rates and Russia-Ukraine War                                                                                                                                                                                                                                                                                                                                                                                                                                                                                                                                                                      | 2,023          | 2,130          | 2,249  | 2,372  |        | -      |        |        |        |        | -      | -      | -      | -             |
| Supplementary                                      | Document Cloud ARR <sup>2,3</sup> - Updated for December 2022 Currency Rates                                                                                                                                                                                                                                                                                                                                                                                                                                                                                                                                                                                               | -              | -              | -      | 2,283  |        | 2,386  | 2,502  | 2,634  | 2,805  |        | -      | -      | -      | -             |
| Segment Data<br>(\$Millions)                       | Document Cloud ARR <sup>2,3</sup> - Updated for December 2023 Currency Rates                                                                                                                                                                                                                                                                                                                                                                                                                                                                                                                                                                                               | -              | -              | -      | -      | -      | -      | -      | -      | 2,838  | -      | 2,981  | 3,146  | 3,309  | -             |
|                                                    | Total Digital Media ARR <sup>2</sup> - Updated for December 2021 Currency Rates                                                                                                                                                                                                                                                                                                                                                                                                                                                                                                                                                                                            | 12,569         | -              | -      | -      |        | -      | -      | -      | -      | -      | -      | -      | -      | -             |
|                                                    | Total Digital Media ARR <sup>2,4</sup> - Updated for December 2021 Currency Rates and Russia-Ukraine war                                                                                                                                                                                                                                                                                                                                                                                                                                                                                                                                                                   | 12,482         | 12,946         | 13,395 | 13,971 |        | -      |        |        |        |        | -      | -      |        | -             |
|                                                    | Total Digital Media ARR <sup>2</sup> - Updated for December 2022 Currency Rates                                                                                                                                                                                                                                                                                                                                                                                                                                                                                                                                                                                            | -              | -              | -      | 13,259 |        | 13,669 | 14,139 | 14,603 | 15,172 |        | -      | -      | -      | -             |
|                                                    | Total Digital Media ARR <sup>2</sup> - Updated for December 2023 Currency Rates                                                                                                                                                                                                                                                                                                                                                                                                                                                                                                                                                                                            | -              | -              | -      | -      | -      | -      | -      |        | 15,332 | -      | 15,764 | 16,251 | 16,755 | -             |
|                                                    | <sup>2</sup> ARR is forecasted annually at currency rates determined in December, and currency rates are held constant through that fliscal year for measurement purposes; end-of-year actual ARR balances are revalued in December at new rates for the next fiscal year <sup>3</sup> Decument Could Annualized Recurring Revenuer (KRRT): a Annual Value of Document Could Subscriptions and Services + Annual Value of Document Count CTLA Contracts <sup>4</sup> As a result of the 2022 Russia-Ukraine war, subsequent to Q1 FY2022, ARR balances were reduced by amounts representing the entirety of Adobe's ARR in Russia, Belarus and Ukraine  Digital Experience |                |                |        |        |        |        |        |        |        |        |        |        |        |               |
|                                                    | Digital Experience Subscription Revenue <sup>5</sup>                                                                                                                                                                                                                                                                                                                                                                                                                                                                                                                                                                                                                       | 932            | 961            | 981    | 1,006  | 3,880  | 1,042  | 1,070  | 1,096  | 1,123  | 4,331  | 1,164  | 1,204  | 1,231  | 3,599         |
|                                                    | <sup>5</sup> Primarily includes revenue from SaaS, managed service and term offerings for our Digital Exp                                                                                                                                                                                                                                                                                                                                                                                                                                                                                                                                                                  | perience produ | icts and servi |        |        |        |        |        |        |        |        |        |        |        |               |
| Revenue by                                         | Americas                                                                                                                                                                                                                                                                                                                                                                                                                                                                                                                                                                                                                                                                   | 2,446          | 2,524          | 2,600  | 2,681  | 10,251 | 2,779  | 2,879  | 2,943  | 3,053  | 11,654 | 3,110  | 3,188  | 3,241  | 9,539         |
| Geography<br>(\$Millions)                          | EMEA                                                                                                                                                                                                                                                                                                                                                                                                                                                                                                                                                                                                                                                                       | 1,136          | 1,157          | 1,143  | 1,157  | 4,593  | 1,173  | 1,213  | 1,229  | 1,266  | 4,881  | 1,319  | 1,361  | 1,405  | 4,085         |
|                                                    | Asia                                                                                                                                                                                                                                                                                                                                                                                                                                                                                                                                                                                                                                                                       | 680            | 705            | 690    | 687    | 2,762  | 703    | 724    | 718    | 729    | 2,874  | 753    | 760    | 762    | 2,275         |
| D                                                  | Americas                                                                                                                                                                                                                                                                                                                                                                                                                                                                                                                                                                                                                                                                   | 57%            | 58%            | 59%    | 59%    | 58%    | 60%    | 60%    | 60%    | 61%    | 60%    | 60%    | 60%    | 60%    | 60%           |
| Revenue by<br>Geography<br>(as % of total revenue) | EMEA                                                                                                                                                                                                                                                                                                                                                                                                                                                                                                                                                                                                                                                                       | 27%            | 26%            | 26%    | 26%    | 26%    | 25%    | 25%    | 25%    | 25%    | 25%    | 25%    | 26%    | 26%    | 26%           |
| (as /o or local revenue)                           | Asia                                                                                                                                                                                                                                                                                                                                                                                                                                                                                                                                                                                                                                                                       | 16%            | 16%            | 15%    | 15%    | 16%    | 15%    | 15%    | 15%    | 14%    | 15%    | 15%    | 14%    | 14%    | 14%           |
|                                                    | Digital Media                                                                                                                                                                                                                                                                                                                                                                                                                                                                                                                                                                                                                                                              | 134            | 141            | 136    | 150    | 561    | 142    | 152    | 161    | 210    | 665    | 171    | 181    | 137    | 489           |
| Supplementary<br>Cost of Revenue                   | Digital Experience                                                                                                                                                                                                                                                                                                                                                                                                                                                                                                                                                                                                                                                         | 352            | 374            | 385    | 391    | 1,502  | 404    | 399    | 397    | 403    | 1,603  | 397    | 395    | 395    | 1,187         |
| Data<br>(\$Millions)                               | Publishing and Advertising                                                                                                                                                                                                                                                                                                                                                                                                                                                                                                                                                                                                                                                 | 26             | 24             | 25     | 27     | 102    | 22     | 21     | 22     | 21     | 86     | 22     | 22     | 22     | 66            |
|                                                    | Total                                                                                                                                                                                                                                                                                                                                                                                                                                                                                                                                                                                                                                                                      | 512            | 539            | 546    | 568    | 2,165  | 568    | 572    | 580    | 634    | 2,354  | 590    | 598    | 554    | 1,742         |
|                                                    | Direct Costs                                                                                                                                                                                                                                                                                                                                                                                                                                                                                                                                                                                                                                                               | 20             | 24             | 26     | 25     | 95     | 30     | 29     | 30     | 27     | 116    | 30     | 31     | 32     | 93            |
| Stock-Based and                                    | Research & Development                                                                                                                                                                                                                                                                                                                                                                                                                                                                                                                                                                                                                                                     | 156            | 174            | 186    | 201    | 717    | 209    | 227    | 227    | 219    | 882    | 236    | 237    | 245    | 718           |
| Deferred<br>Compensation                           | Sales & Marketing                                                                                                                                                                                                                                                                                                                                                                                                                                                                                                                                                                                                                                                          | 90             | 97             | 110    | 114    | 411    | 122    | 125    | 132    | 121    | 500    | 136    | 135    | 143    | 414           |
| Expenses<br>(\$Millions)                           | General & Administrative                                                                                                                                                                                                                                                                                                                                                                                                                                                                                                                                                                                                                                                   | 46             | 50             | 49     | 52     | 197    | 56     | 58     | 59     | 64     | 237    | 67     | 69     | 65     | 201           |
|                                                    | Total                                                                                                                                                                                                                                                                                                                                                                                                                                                                                                                                                                                                                                                                      | 312            | 345            | 371    | 392    | 1,420  | 417    | 439    | 448    | 431    | 1,735  | 469    | 472    | 485    | 1,426         |
|                                                    | Remaining Performance Obligations (\$Millions)                                                                                                                                                                                                                                                                                                                                                                                                                                                                                                                                                                                                                             | 13.827         | 13,817         | 14.108 | 15,192 |        | 15.214 | 15,215 | 15,718 | 17,215 |        | 17.584 | 17,859 | 18,139 |               |
| Other Data                                         | Worldwide Employees                                                                                                                                                                                                                                                                                                                                                                                                                                                                                                                                                                                                                                                        | 26.527         | 28,066         | 28,783 | 29.239 |        | 29.328 | 30,078 | 30.007 | 29.945 |        | 30,076 | 31,020 | 30.830 |               |
| Other Data                                         | Diluted Shares Outstanding (Millions)                                                                                                                                                                                                                                                                                                                                                                                                                                                                                                                                                                                                                                      | 475            | 473            | 469    | 466    | 471    | 460    | 459    | 459    | 459    | 459    | 456    | 451    | 448    | 452           |
|                                                    |                                                                                                                                                                                                                                                                                                                                                                                                                                                                                                                                                                                                                                                                            |                | 5              | -100   |        |        |        |        | 100    | -100   |        |        |        | 1.13   | .02           |