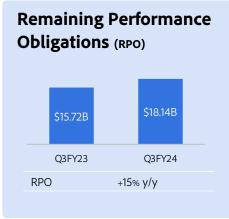

# Other Financial Highlights

**Shares Repurchased** 5.2 million

**Operating Margin** GAAP: **36.8%** | Non-GAAP: **46.5%**  **Worldwide Employees 30,830** -190 g/g

Last Undated: Contember 12, 2027

|                                                    | Description                                                                                                                                                                                                                                                                                                                                                                                                                                                                                                                                                                                                                                                                | Q1FY22         | Q2FY22         | Q3FY22 | Q4FY22 | FY2022 | Q1FY23 | Q2FY23 | Q3FY23 | Q4FY23 | FY2023 | Q1FY24 | Q2FY24 | Q3FY24 | FY2024<br>YTD |
|----------------------------------------------------|----------------------------------------------------------------------------------------------------------------------------------------------------------------------------------------------------------------------------------------------------------------------------------------------------------------------------------------------------------------------------------------------------------------------------------------------------------------------------------------------------------------------------------------------------------------------------------------------------------------------------------------------------------------------------|----------------|----------------|--------|--------|--------|--------|--------|--------|--------|--------|--------|--------|--------|---------------|
| Revenue<br>(\$Millions)                            | Total Revenue                                                                                                                                                                                                                                                                                                                                                                                                                                                                                                                                                                                                                                                              | 4,262          | 4,386          | 4,433  | 4,525  | 17,606 | 4,655  | 4,816  | 4,890  | 5,048  | 19,409 | 5,182  | 5,309  | 5,408  | 15,899        |
|                                                    | Digital Media                                                                                                                                                                                                                                                                                                                                                                                                                                                                                                                                                                                                                                                              | 3,110          | 3,200          | 3,232  | 3,300  | 12,842 | 3,395  | 3,511  | 3,594  | 3,716  | 14,216 | 3,816  | 3,908  | 3,995  | 11,719        |
| Revenue by<br>Segment                              | Digital Experience                                                                                                                                                                                                                                                                                                                                                                                                                                                                                                                                                                                                                                                         | 1,057          | 1,095          | 1,120  | 1,150  | 4,422  | 1,176  | 1,222  | 1,229  | 1,266  | 4,893  | 1,289  | 1,327  | 1,354  | 3,970         |
| (\$Millions)                                       | Publishing and Advertising                                                                                                                                                                                                                                                                                                                                                                                                                                                                                                                                                                                                                                                 | 95             | 91             | 81     | 75     | 342    | 84     | 83     | 67     | 66     | 300    | 77     | 74     | 59     | 210           |
|                                                    | Digital Media                                                                                                                                                                                                                                                                                                                                                                                                                                                                                                                                                                                                                                                              | 73%            | 73%            | 73%    | 73%    | 73%    | 73%    | 73%    | 74%    | 74%    | 73%    | 74%    | 74%    | 74%    | 74%           |
| Revenue by<br>Segment                              | Digital Experience                                                                                                                                                                                                                                                                                                                                                                                                                                                                                                                                                                                                                                                         | 25%            | 25%            | 25%    | 25%    | 25%    | 25%    | 25%    | 25%    | 25%    | 25%    | 25%    | 25%    | 25%    | 25%           |
| (as % of total revenue)                            | Publishing and Advertising                                                                                                                                                                                                                                                                                                                                                                                                                                                                                                                                                                                                                                                 | 2%             | 2%             | 2%     | 2%     | 2%     | 2%     | 2%     | 1%     | 1%     | 2%     | 1%     | 1%     | 1%     | 1%            |
|                                                    | Digital Media                                                                                                                                                                                                                                                                                                                                                                                                                                                                                                                                                                                                                                                              | <u> </u>       |                |        |        |        |        |        |        |        |        | l      |        |        | _             |
|                                                    | Creative Revenue                                                                                                                                                                                                                                                                                                                                                                                                                                                                                                                                                                                                                                                           | 2,548          | 2,605          | 2,625  | 2.681  | 10,459 | 2.761  | 2,852  | 2.909  | 2.995  | 11,517 | 3.066  | 3,126  | 3.188  | 9,380         |
|                                                    | Creative ARR <sup>1,2</sup> - Updated for December 2021 Currency Rates                                                                                                                                                                                                                                                                                                                                                                                                                                                                                                                                                                                                     | 10.539         | -,,,,,,        | -,     | -,     | ,      |        | -,     | -,     | -      | ,      | -      |        | -      | -             |
|                                                    | Creative ARR <sup>1,2,4</sup> - Updated for December 2021 Currency Rates and Russia-Ukraine war                                                                                                                                                                                                                                                                                                                                                                                                                                                                                                                                                                            | 10,459         | 10,816         | 11,146 | 11,599 |        | -      |        |        |        |        | -      | -      |        | _             |
|                                                    | Creative ARR <sup>1,2</sup> - Updated for December 2022 Currency Rates                                                                                                                                                                                                                                                                                                                                                                                                                                                                                                                                                                                                     | -              | -              | -      | 10,976 |        | 11,283 | 11,637 | 11,969 | 12,367 |        | -      | -      | -      | -             |
|                                                    | Creative ARR <sup>1,2</sup> - Updated for December 2023 Currency Rates                                                                                                                                                                                                                                                                                                                                                                                                                                                                                                                                                                                                     | -              | -              |        | -      |        | -      |        |        | 12,494 |        | 12,783 | 13,105 | 13,446 | -             |
|                                                    | Document Cloud Revenue                                                                                                                                                                                                                                                                                                                                                                                                                                                                                                                                                                                                                                                     | 562            | 595            | 607    | 619    | 2,383  | 634    | 659    | 685    | 721    | 2,699  | 750    | 782    | 807    | 2,339         |
|                                                    | Document Cloud ARR <sup>2,3</sup> - Updated for December 2021 Currency Rates                                                                                                                                                                                                                                                                                                                                                                                                                                                                                                                                                                                               | 2,030          | -              | -      |        |        | -      |        |        |        |        | -      | -      | -      | -             |
|                                                    | Document Cloud ARR <sup>2,3,4</sup> - Updated for December 2021 Currency Rates and Russia-Ukraine War                                                                                                                                                                                                                                                                                                                                                                                                                                                                                                                                                                      | 2,023          | 2,130          | 2,249  | 2,372  |        | -      |        |        |        |        | -      | -      | -      | -             |
| Supplementary                                      | Document Cloud ARR <sup>2,3</sup> - Updated for December 2022 Currency Rates                                                                                                                                                                                                                                                                                                                                                                                                                                                                                                                                                                                               | -              | -              | -      | 2,283  |        | 2,386  | 2,502  | 2,634  | 2,805  |        | -      | -      | -      | -             |
| Segment Data<br>(\$Millions)                       | Document Cloud ARR <sup>2,3</sup> - Updated for December 2023 Currency Rates                                                                                                                                                                                                                                                                                                                                                                                                                                                                                                                                                                                               | -              | -              | -      | -      | -      | -      | -      | -      | 2,838  | -      | 2,981  | 3,146  | 3,309  | -             |
|                                                    | Total Digital Media ARR <sup>2</sup> - Updated for December 2021 Currency Rates                                                                                                                                                                                                                                                                                                                                                                                                                                                                                                                                                                                            | 12,569         | -              | -      | -      |        | -      | -      | -      | -      | -      | -      | -      | -      | -             |
|                                                    | Total Digital Media ARR <sup>2,4</sup> - Updated for December 2021 Currency Rates and Russia-Ukraine war                                                                                                                                                                                                                                                                                                                                                                                                                                                                                                                                                                   | 12,482         | 12,946         | 13,395 | 13,971 |        | -      |        |        |        |        | -      | -      |        | -             |
|                                                    | Total Digital Media ARR <sup>2</sup> - Updated for December 2022 Currency Rates                                                                                                                                                                                                                                                                                                                                                                                                                                                                                                                                                                                            | -              | -              | -      | 13,259 |        | 13,669 | 14,139 | 14,603 | 15,172 |        | -      | -      | -      | -             |
|                                                    | Total Digital Media ARR <sup>2</sup> - Updated for December 2023 Currency Rates                                                                                                                                                                                                                                                                                                                                                                                                                                                                                                                                                                                            | -              | -              | -      | -      | -      | -      | -      |        | 15,332 | -      | 15,764 | 16,251 | 16,755 | -             |
|                                                    | <sup>2</sup> ARR is forecasted annually at currency rates determined in December, and currency rates are held constant through that fliscal year for measurement purposes; end-of-year actual ARR balances are revalued in December at new rates for the next fiscal year <sup>3</sup> Decument Could Annualized Recurring Revenuer (KRRT): a Annual Value of Document Could Subscriptions and Services + Annual Value of Document Count CTLA Contracts <sup>4</sup> As a result of the 2022 Russia-Ukraine war, subsequent to Q1 FY2022, ARR balances were reduced by amounts representing the entirety of Adobe's ARR in Russia, Belarus and Ukraine  Digital Experience |                |                |        |        |        |        |        |        |        |        |        |        |        |               |
|                                                    | Digital Experience Subscription Revenue <sup>5</sup>                                                                                                                                                                                                                                                                                                                                                                                                                                                                                                                                                                                                                       | 932            | 961            | 981    | 1,006  | 3,880  | 1,042  | 1,070  | 1,096  | 1,123  | 4,331  | 1,164  | 1,204  | 1,231  | 3,599         |
|                                                    | <sup>5</sup> Primarily includes revenue from SaaS, managed service and term offerings for our Digital Exp                                                                                                                                                                                                                                                                                                                                                                                                                                                                                                                                                                  | perience produ | icts and servi |        |        |        |        |        |        |        |        |        |        |        |               |
| Revenue by                                         | Americas                                                                                                                                                                                                                                                                                                                                                                                                                                                                                                                                                                                                                                                                   | 2,446          | 2,524          | 2,600  | 2,681  | 10,251 | 2,779  | 2,879  | 2,943  | 3,053  | 11,654 | 3,110  | 3,188  | 3,241  | 9,539         |
| Geography<br>(\$Millions)                          | EMEA                                                                                                                                                                                                                                                                                                                                                                                                                                                                                                                                                                                                                                                                       | 1,136          | 1,157          | 1,143  | 1,157  | 4,593  | 1,173  | 1,213  | 1,229  | 1,266  | 4,881  | 1,319  | 1,361  | 1,405  | 4,085         |
|                                                    | Asia                                                                                                                                                                                                                                                                                                                                                                                                                                                                                                                                                                                                                                                                       | 680            | 705            | 690    | 687    | 2,762  | 703    | 724    | 718    | 729    | 2,874  | 753    | 760    | 762    | 2,275         |
| D                                                  | Americas                                                                                                                                                                                                                                                                                                                                                                                                                                                                                                                                                                                                                                                                   | 57%            | 58%            | 59%    | 59%    | 58%    | 60%    | 60%    | 60%    | 61%    | 60%    | 60%    | 60%    | 60%    | 60%           |
| Revenue by<br>Geography<br>(as % of total revenue) | EMEA                                                                                                                                                                                                                                                                                                                                                                                                                                                                                                                                                                                                                                                                       | 27%            | 26%            | 26%    | 26%    | 26%    | 25%    | 25%    | 25%    | 25%    | 25%    | 25%    | 26%    | 26%    | 26%           |
| (as /o or local revenue)                           | Asia                                                                                                                                                                                                                                                                                                                                                                                                                                                                                                                                                                                                                                                                       | 16%            | 16%            | 15%    | 15%    | 16%    | 15%    | 15%    | 15%    | 14%    | 15%    | 15%    | 14%    | 14%    | 14%           |
|                                                    | Digital Media                                                                                                                                                                                                                                                                                                                                                                                                                                                                                                                                                                                                                                                              | 134            | 141            | 136    | 150    | 561    | 142    | 152    | 161    | 210    | 665    | 171    | 181    | 137    | 489           |
| Supplementary<br>Cost of Revenue                   | Digital Experience                                                                                                                                                                                                                                                                                                                                                                                                                                                                                                                                                                                                                                                         | 352            | 374            | 385    | 391    | 1,502  | 404    | 399    | 397    | 403    | 1,603  | 397    | 395    | 395    | 1,187         |
| Data<br>(\$Millions)                               | Publishing and Advertising                                                                                                                                                                                                                                                                                                                                                                                                                                                                                                                                                                                                                                                 | 26             | 24             | 25     | 27     | 102    | 22     | 21     | 22     | 21     | 86     | 22     | 22     | 22     | 66            |
|                                                    | Total                                                                                                                                                                                                                                                                                                                                                                                                                                                                                                                                                                                                                                                                      | 512            | 539            | 546    | 568    | 2,165  | 568    | 572    | 580    | 634    | 2,354  | 590    | 598    | 554    | 1,742         |
|                                                    | Direct Costs                                                                                                                                                                                                                                                                                                                                                                                                                                                                                                                                                                                                                                                               | 20             | 24             | 26     | 25     | 95     | 30     | 29     | 30     | 27     | 116    | 30     | 31     | 32     | 93            |
| Stock-Based and                                    | Research & Development                                                                                                                                                                                                                                                                                                                                                                                                                                                                                                                                                                                                                                                     | 156            | 174            | 186    | 201    | 717    | 209    | 227    | 227    | 219    | 882    | 236    | 237    | 245    | 718           |
| Deferred<br>Compensation                           | Sales & Marketing                                                                                                                                                                                                                                                                                                                                                                                                                                                                                                                                                                                                                                                          | 90             | 97             | 110    | 114    | 411    | 122    | 125    | 132    | 121    | 500    | 136    | 135    | 143    | 414           |
| Expenses<br>(\$Millions)                           | General & Administrative                                                                                                                                                                                                                                                                                                                                                                                                                                                                                                                                                                                                                                                   | 46             | 50             | 49     | 52     | 197    | 56     | 58     | 59     | 64     | 237    | 67     | 69     | 65     | 201           |
|                                                    | Total                                                                                                                                                                                                                                                                                                                                                                                                                                                                                                                                                                                                                                                                      | 312            | 345            | 371    | 392    | 1,420  | 417    | 439    | 448    | 431    | 1,735  | 469    | 472    | 485    | 1,426         |
|                                                    | Remaining Performance Obligations (\$Millions)                                                                                                                                                                                                                                                                                                                                                                                                                                                                                                                                                                                                                             | 13.827         | 13,817         | 14.108 | 15,192 |        | 15.214 | 15,215 | 15,718 | 17,215 |        | 17.584 | 17,859 | 18,139 |               |
| Other Data                                         | Worldwide Employees                                                                                                                                                                                                                                                                                                                                                                                                                                                                                                                                                                                                                                                        | 26.527         | 28,066         | 28,783 | 29.239 |        | 29.328 | 30,078 | 30.007 | 29.945 |        | 30,076 | 31,020 | 30.830 |               |
| Other Data                                         | Diluted Shares Outstanding (Millions)                                                                                                                                                                                                                                                                                                                                                                                                                                                                                                                                                                                                                                      | 475            | 473            | 469    | 466    | 471    | 460    | 459    | 459    | 459    | 459    | 456    | 451    | 448    | 452           |
|                                                    |                                                                                                                                                                                                                                                                                                                                                                                                                                                                                                                                                                                                                                                                            |                | 5              | -100   |        |        |        |        | 100    | -100   |        |        |        | 1.13   | .02           |