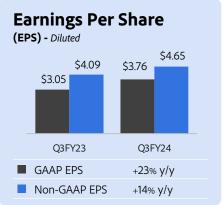

# Other Financial Highlights

**Shares Repurchased** 5.2 million

**Operating Margin** GAAP: **36.8%** | Non-GAAP: **46.5%**  **Worldwide Employees 30,830** -190 g/g

Last Undated: Contember 12, 2027

|                                                    | Description                                                                                                                                                                                                                                                                                                                                                                                                                                                                                                                                                                                                                                                                | Q1FY22         | Q2FY22         | Q3FY22 | Q4FY22 | FY2022 | Q1FY23 | Q2FY23 | Q3FY23 | Q4FY23 | FY2023 | Q1FY24 | Q2FY24 | Q3FY24 | FY2024<br>YTD |
|----------------------------------------------------|----------------------------------------------------------------------------------------------------------------------------------------------------------------------------------------------------------------------------------------------------------------------------------------------------------------------------------------------------------------------------------------------------------------------------------------------------------------------------------------------------------------------------------------------------------------------------------------------------------------------------------------------------------------------------|----------------|----------------|--------|--------|--------|--------|--------|--------|--------|--------|--------|--------|--------|---------------|
| Revenue<br>(\$Millions)                            | Total Revenue                                                                                                                                                                                                                                                                                                                                                                                                                                                                                                                                                                                                                                                              | 4,262          | 4,386          | 4,433  | 4,525  | 17,606 | 4,655  | 4,816  | 4,890  | 5,048  | 19,409 | 5,182  | 5,309  | 5,408  | 15,899        |
|                                                    | Digital Media                                                                                                                                                                                                                                                                                                                                                                                                                                                                                                                                                                                                                                                              | 3,110          | 3,200          | 3,232  | 3,300  | 12,842 | 3,395  | 3,511  | 3,594  | 3,716  | 14,216 | 3,816  | 3,908  | 3,995  | 11,719        |
| Revenue by<br>Segment                              | Digital Experience                                                                                                                                                                                                                                                                                                                                                                                                                                                                                                                                                                                                                                                         | 1,057          | 1,095          | 1,120  | 1,150  | 4,422  | 1,176  | 1,222  | 1,229  | 1,266  | 4,893  | 1,289  | 1,327  | 1,354  | 3,970         |
| (\$Millions)                                       | Publishing and Advertising                                                                                                                                                                                                                                                                                                                                                                                                                                                                                                                                                                                                                                                 | 95             | 91             | 81     | 75     | 342    | 84     | 83     | 67     | 66     | 300    | 77     | 74     | 59     | 210           |
|                                                    | Digital Media                                                                                                                                                                                                                                                                                                                                                                                                                                                                                                                                                                                                                                                              | 73%            | 73%            | 73%    | 73%    | 73%    | 73%    | 73%    | 74%    | 74%    | 73%    | 74%    | 74%    | 74%    | 74%           |
| Revenue by<br>Segment                              | Digital Experience                                                                                                                                                                                                                                                                                                                                                                                                                                                                                                                                                                                                                                                         | 25%            | 25%            | 25%    | 25%    | 25%    | 25%    | 25%    | 25%    | 25%    | 25%    | 25%    | 25%    | 25%    | 25%           |
| (as % of total revenue)                            | Publishing and Advertising                                                                                                                                                                                                                                                                                                                                                                                                                                                                                                                                                                                                                                                 | 2%             | 2%             | 2%     | 2%     | 2%     | 2%     | 2%     | 1%     | 1%     | 2%     | 1%     | 1%     | 1%     | 1%            |
|                                                    | Digital Media                                                                                                                                                                                                                                                                                                                                                                                                                                                                                                                                                                                                                                                              | <u> </u>       |                |        |        |        |        |        |        |        |        | l      |        |        | _             |
|                                                    | Creative Revenue                                                                                                                                                                                                                                                                                                                                                                                                                                                                                                                                                                                                                                                           | 2,548          | 2,605          | 2,625  | 2.681  | 10,459 | 2.761  | 2,852  | 2.909  | 2.995  | 11,517 | 3.066  | 3,126  | 3.188  | 9,380         |
|                                                    | Creative ARR <sup>1,2</sup> - Updated for December 2021 Currency Rates                                                                                                                                                                                                                                                                                                                                                                                                                                                                                                                                                                                                     | 10.539         | -,,,,,,        | -,     | -,     | ,      |        | -,     | -,     | -      | ,      | -      |        | -      | -             |
|                                                    | Creative ARR <sup>1,2,4</sup> - Updated for December 2021 Currency Rates and Russia-Ukraine war                                                                                                                                                                                                                                                                                                                                                                                                                                                                                                                                                                            | 10,459         | 10,816         | 11,146 | 11,599 |        | -      |        |        |        |        | -      | -      |        | _             |
|                                                    | Creative ARR <sup>1,2</sup> - Updated for December 2022 Currency Rates                                                                                                                                                                                                                                                                                                                                                                                                                                                                                                                                                                                                     | -              | -              | -      | 10,976 |        | 11,283 | 11,637 | 11,969 | 12,367 |        | -      | -      | -      | -             |
|                                                    | Creative ARR <sup>1,2</sup> - Updated for December 2023 Currency Rates                                                                                                                                                                                                                                                                                                                                                                                                                                                                                                                                                                                                     | -              | -              |        | -      |        | -      |        |        | 12,494 |        | 12,783 | 13,105 | 13,446 | -             |
|                                                    | Document Cloud Revenue                                                                                                                                                                                                                                                                                                                                                                                                                                                                                                                                                                                                                                                     | 562            | 595            | 607    | 619    | 2,383  | 634    | 659    | 685    | 721    | 2,699  | 750    | 782    | 807    | 2,339         |
|                                                    | Document Cloud ARR <sup>2,3</sup> - Updated for December 2021 Currency Rates                                                                                                                                                                                                                                                                                                                                                                                                                                                                                                                                                                                               | 2,030          | -              | -      |        |        | -      |        |        |        |        | -      | -      | -      | -             |
|                                                    | Document Cloud ARR <sup>2,3,4</sup> - Updated for December 2021 Currency Rates and Russia-Ukraine War                                                                                                                                                                                                                                                                                                                                                                                                                                                                                                                                                                      | 2,023          | 2,130          | 2,249  | 2,372  |        | -      |        |        |        |        | -      | -      | -      | -             |
| Supplementary                                      | Document Cloud ARR <sup>2,3</sup> - Updated for December 2022 Currency Rates                                                                                                                                                                                                                                                                                                                                                                                                                                                                                                                                                                                               | -              | -              | -      | 2,283  |        | 2,386  | 2,502  | 2,634  | 2,805  |        | -      | -      | -      | -             |
| Segment Data<br>(\$Millions)                       | Document Cloud ARR <sup>2,3</sup> - Updated for December 2023 Currency Rates                                                                                                                                                                                                                                                                                                                                                                                                                                                                                                                                                                                               | -              | -              | -      | -      | -      | -      | -      | -      | 2,838  | -      | 2,981  | 3,146  | 3,309  | -             |
|                                                    | Total Digital Media ARR <sup>2</sup> - Updated for December 2021 Currency Rates                                                                                                                                                                                                                                                                                                                                                                                                                                                                                                                                                                                            | 12,569         | -              | -      | -      |        | -      | -      | -      | -      | -      | -      | -      | -      | -             |
|                                                    | Total Digital Media ARR <sup>2,4</sup> - Updated for December 2021 Currency Rates and Russia-Ukraine war                                                                                                                                                                                                                                                                                                                                                                                                                                                                                                                                                                   | 12,482         | 12,946         | 13,395 | 13,971 |        | -      |        |        |        |        | -      | -      |        | -             |
|                                                    | Total Digital Media ARR <sup>2</sup> - Updated for December 2022 Currency Rates                                                                                                                                                                                                                                                                                                                                                                                                                                                                                                                                                                                            | -              | -              | -      | 13,259 |        | 13,669 | 14,139 | 14,603 | 15,172 |        | -      | -      | -      | -             |
|                                                    | Total Digital Media ARR <sup>2</sup> - Updated for December 2023 Currency Rates                                                                                                                                                                                                                                                                                                                                                                                                                                                                                                                                                                                            | -              | -              | -      | -      | -      | -      | -      |        | 15,332 | -      | 15,764 | 16,251 | 16,755 | -             |
|                                                    | <sup>2</sup> ARR is forecasted annually at currency rates determined in December, and currency rates are held constant through that fliscal year for measurement purposes; end-of-year actual ARR balances are revalued in December at new rates for the next fiscal year <sup>3</sup> Decument Could Annualized Recurring Revenuer (KRRT): a Annual Value of Document Could Subscriptions and Services + Annual Value of Document Count CTLA Contracts <sup>4</sup> As a result of the 2022 Russia-Ukraine war, subsequent to Q1 FY2022, ARR balances were reduced by amounts representing the entirety of Adobe's ARR in Russia, Belarus and Ukraine  Digital Experience |                |                |        |        |        |        |        |        |        |        |        |        |        |               |
|                                                    | Digital Experience Subscription Revenue <sup>5</sup>                                                                                                                                                                                                                                                                                                                                                                                                                                                                                                                                                                                                                       | 932            | 961            | 981    | 1,006  | 3,880  | 1,042  | 1,070  | 1,096  | 1,123  | 4,331  | 1,164  | 1,204  | 1,231  | 3,599         |
|                                                    | <sup>5</sup> Primarily includes revenue from SaaS, managed service and term offerings for our Digital Exp                                                                                                                                                                                                                                                                                                                                                                                                                                                                                                                                                                  | perience produ | icts and servi |        |        |        |        |        |        |        |        |        |        |        |               |
| Revenue by                                         | Americas                                                                                                                                                                                                                                                                                                                                                                                                                                                                                                                                                                                                                                                                   | 2,446          | 2,524          | 2,600  | 2,681  | 10,251 | 2,779  | 2,879  | 2,943  | 3,053  | 11,654 | 3,110  | 3,188  | 3,241  | 9,539         |
| Geography<br>(\$Millions)                          | EMEA                                                                                                                                                                                                                                                                                                                                                                                                                                                                                                                                                                                                                                                                       | 1,136          | 1,157          | 1,143  | 1,157  | 4,593  | 1,173  | 1,213  | 1,229  | 1,266  | 4,881  | 1,319  | 1,361  | 1,405  | 4,085         |
|                                                    | Asia                                                                                                                                                                                                                                                                                                                                                                                                                                                                                                                                                                                                                                                                       | 680            | 705            | 690    | 687    | 2,762  | 703    | 724    | 718    | 729    | 2,874  | 753    | 760    | 762    | 2,275         |
| D                                                  | Americas                                                                                                                                                                                                                                                                                                                                                                                                                                                                                                                                                                                                                                                                   | 57%            | 58%            | 59%    | 59%    | 58%    | 60%    | 60%    | 60%    | 61%    | 60%    | 60%    | 60%    | 60%    | 60%           |
| Revenue by<br>Geography<br>(as % of total revenue) | EMEA                                                                                                                                                                                                                                                                                                                                                                                                                                                                                                                                                                                                                                                                       | 27%            | 26%            | 26%    | 26%    | 26%    | 25%    | 25%    | 25%    | 25%    | 25%    | 25%    | 26%    | 26%    | 26%           |
| (as /o or local revenue)                           | Asia                                                                                                                                                                                                                                                                                                                                                                                                                                                                                                                                                                                                                                                                       | 16%            | 16%            | 15%    | 15%    | 16%    | 15%    | 15%    | 15%    | 14%    | 15%    | 15%    | 14%    | 14%    | 14%           |
|                                                    | Digital Media                                                                                                                                                                                                                                                                                                                                                                                                                                                                                                                                                                                                                                                              | 134            | 141            | 136    | 150    | 561    | 142    | 152    | 161    | 210    | 665    | 171    | 181    | 137    | 489           |
| Supplementary<br>Cost of Revenue                   | Digital Experience                                                                                                                                                                                                                                                                                                                                                                                                                                                                                                                                                                                                                                                         | 352            | 374            | 385    | 391    | 1,502  | 404    | 399    | 397    | 403    | 1,603  | 397    | 395    | 395    | 1,187         |
| Data<br>(\$Millions)                               | Publishing and Advertising                                                                                                                                                                                                                                                                                                                                                                                                                                                                                                                                                                                                                                                 | 26             | 24             | 25     | 27     | 102    | 22     | 21     | 22     | 21     | 86     | 22     | 22     | 22     | 66            |
|                                                    | Total                                                                                                                                                                                                                                                                                                                                                                                                                                                                                                                                                                                                                                                                      | 512            | 539            | 546    | 568    | 2,165  | 568    | 572    | 580    | 634    | 2,354  | 590    | 598    | 554    | 1,742         |
|                                                    | Direct Costs                                                                                                                                                                                                                                                                                                                                                                                                                                                                                                                                                                                                                                                               | 20             | 24             | 26     | 25     | 95     | 30     | 29     | 30     | 27     | 116    | 30     | 31     | 32     | 93            |
| Stock-Based and                                    | Research & Development                                                                                                                                                                                                                                                                                                                                                                                                                                                                                                                                                                                                                                                     | 156            | 174            | 186    | 201    | 717    | 209    | 227    | 227    | 219    | 882    | 236    | 237    | 245    | 718           |
| Deferred<br>Compensation                           | Sales & Marketing                                                                                                                                                                                                                                                                                                                                                                                                                                                                                                                                                                                                                                                          | 90             | 97             | 110    | 114    | 411    | 122    | 125    | 132    | 121    | 500    | 136    | 135    | 143    | 414           |
| Expenses<br>(\$Millions)                           | General & Administrative                                                                                                                                                                                                                                                                                                                                                                                                                                                                                                                                                                                                                                                   | 46             | 50             | 49     | 52     | 197    | 56     | 58     | 59     | 64     | 237    | 67     | 69     | 65     | 201           |
|                                                    | Total                                                                                                                                                                                                                                                                                                                                                                                                                                                                                                                                                                                                                                                                      | 312            | 345            | 371    | 392    | 1,420  | 417    | 439    | 448    | 431    | 1,735  | 469    | 472    | 485    | 1,426         |
|                                                    | Remaining Performance Obligations (\$Millions)                                                                                                                                                                                                                                                                                                                                                                                                                                                                                                                                                                                                                             | 13.827         | 13,817         | 14.108 | 15,192 |        | 15.214 | 15,215 | 15,718 | 17,215 |        | 17.584 | 17,859 | 18,139 |               |
| Other Data                                         | Worldwide Employees                                                                                                                                                                                                                                                                                                                                                                                                                                                                                                                                                                                                                                                        | 26.527         | 28,066         | 28,783 | 29.239 |        | 29.328 | 30,078 | 30.007 | 29.945 |        | 30,076 | 31,020 | 30.830 |               |
| Other Data                                         | Diluted Shares Outstanding (Millions)                                                                                                                                                                                                                                                                                                                                                                                                                                                                                                                                                                                                                                      | 475            | 473            | 469    | 466    | 471    | 460    | 459    | 459    | 459    | 459    | 456    | 451    | 448    | 452           |
|                                                    |                                                                                                                                                                                                                                                                                                                                                                                                                                                                                                                                                                                                                                                                            |                | 5              | -100   |        |        |        |        | 100    | -100   |        |        |        | 1.13   | .02           |