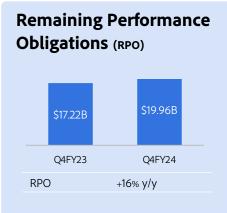

# **Adobe Q4 FY24 Financial Highlights**

As of December 11, 2024 SUSD



















# Other Financial Highlights

**Shares Repurchased** 4.6 million

**Operating Margin** GAAP: **34.9%** | Non-GAAP: **46.3%**  **Worldwide Employees** 30,709 -121 q/q

**Total Revenue** 



# **Adobe Investor Relations Data Sheet**

| Revenue                                                                                                                                                                          | Description