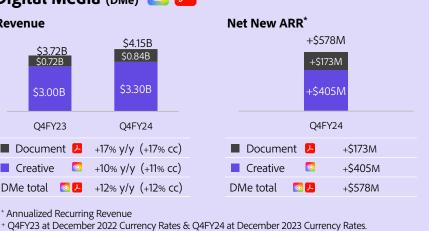

# **Adobe Q4 FY24 Financial Highlights**

As of December 11, 2024 SUSD



















# Other Financial Highlights

**Shares Repurchased** 4.6 million

**Operating Margin** GAAP: **34.9%** | Non-GAAP: **46.3%**  **Worldwide Employees** 30,709 -121 q/q

**Total Revenue** 



# **Adobe Investor Relations Data Sheet**

| Revenue                                                                                                                                                                          | Description