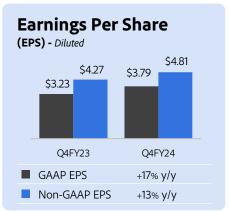

# Other Financial Highlights

**Shares Repurchased** 4.6 million

**Operating Margin** GAAP: **34.9%** | Non-GAAP: **46.3%**  **Worldwide Employees** 30,709 -121 q/q

**Total Revenue** 