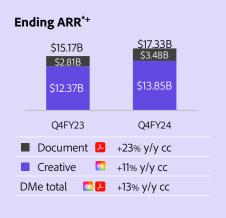

# **Adobe Q4 FY24 Financial Highlights**

As of December 11, 2024 SUSD



















# Other Financial Highlights

**Shares Repurchased** 4.6 million

**Operating Margin** GAAP: **34.9%** | Non-GAAP: **46.3%**  **Worldwide Employees** 30,709 -121 q/q

**Total Revenue** 



# **Adobe Investor Relations Data Sheet**

| Revenue                                                                                                                                                                          | Description