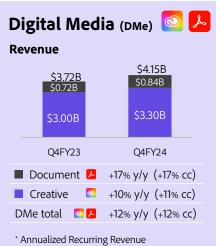

# Other Financial Highlights

**Shares Repurchased** 4.6 million

**Operating Margin** GAAP: **34.9%** | Non-GAAP: **46.3%**  **Worldwide Employees** 30,709 -121 q/q

**Total Revenue** 