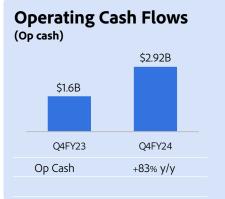

# Other Financial Highlights

**Shares Repurchased** 4.6 million

**Operating Margin** GAAP: **34.9%** | Non-GAAP: **46.3%**  **Worldwide Employees** 30,709 -121 q/q

**Total Revenue** 