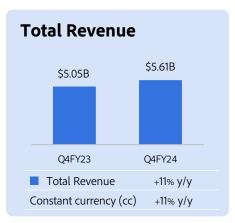

# Other Financial Highlights

**Shares Repurchased** 4.6 million

**Operating Margin** GAAP: **34.9%** | Non-GAAP: **46.3%**  **Worldwide Employees** 30,709 -121 q/q

**Total Revenue** 