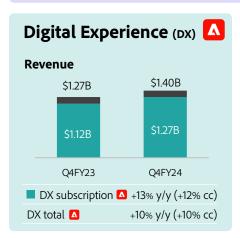

# **Adobe Q4 FY24 Financial Highlights**

As of December 11, 2024 SUSD



















# Other Financial Highlights

**Shares Repurchased** 4.6 million

**Operating Margin** GAAP: **34.9%** | Non-GAAP: **46.3%**  **Worldwide Employees** 30,709 -121 q/q

**Total Revenue** 



# **Adobe Investor Relations Data Sheet**

| Revenue                                                                                                                                                                          | Description